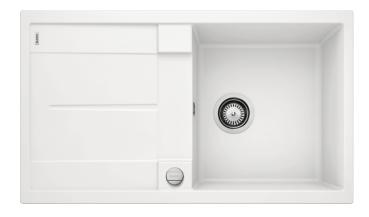

#### Colours

SILGRANIT® PuraDur® white

Available colours: alu metallic

white jasmine

anthracite coffee

tartufo

rock grey

pearl grey

#### **Benefits**

- Young, straight-lined design
- The particularly spacious bowl provides an unsurpassed amount of room
- Spacious draining area provides a high degree of comfort
- Aesthetic low profile rim design