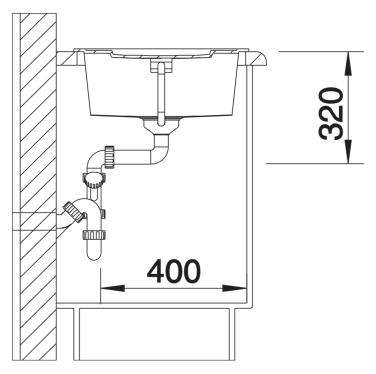

# Product information sheet METRA 5 S

Item no. 513037

#### **Benefits**



- Young, straight-lined design
- The particularly spacious bowl provides an unsurpassed amount of room
- Spacious draining area provides a high degree of comfort
- Aesthetic low profile rim design

#### Colours



SILGRANIT® PuraDur® white

Available colours: alu metallic

white jasmine

anthracite coffee

tartufo

rock grey

pearl grey

black

## Planning information

- Cut out size: 840 x 480 x R15

- Universal handing

## Scope of supply

- Waste fitting with space-saving pipe, 3 1/2" pop-up waste

### Details



Top view



Cut-out



Front view



Side view