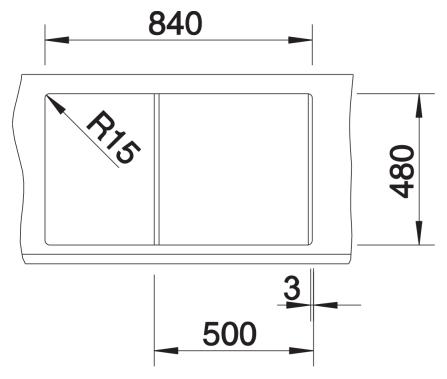

## Planning information

- Cut out size: 840 x 480 x R15

- Universal handing

### Details

Top view

Cut-out

Front view

Side view