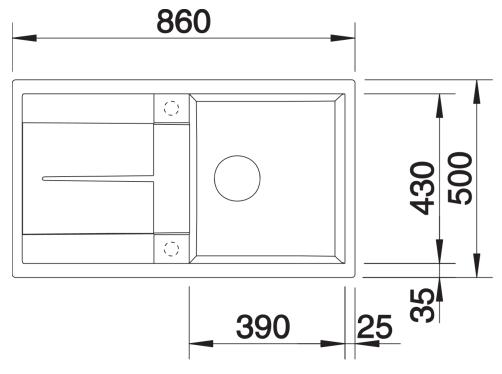

# Product information sheet METRA 5 S

Item no. 513037

#### **Benefits**



- Young, straight-lined design
- The particularly spacious bowl provides an unsurpassed amount of room
- Spacious draining area provides a high degree of comfort
- Aesthetic low profile rim design

#### Colours



SILGRANIT® PuraDur® white

Available colours: alu metallic

white jasmine

anthracite coffee

tartufo

rock grey

pearl grey

black

## Planning information

- Cut out size: 840 x 480 x R15

- Universal handing

## Scope of supply

- Waste fitting with space-saving pipe, 3 1/2" pop-up waste

### Details



Top view



Cut-out



Front view



Side view