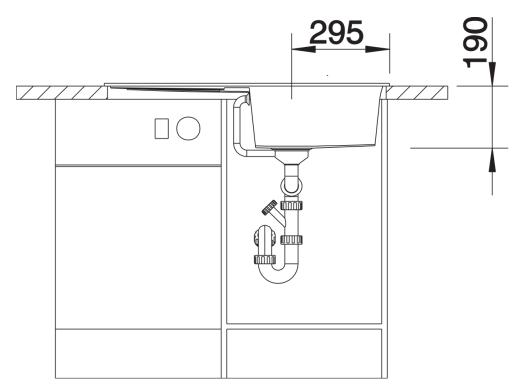

# Product information sheet METRA 5 S

Item no. 513037

#### **Benefits**



- Young, straight-lined design
- The particularly spacious bowl provides an unsurpassed amount of room
- Spacious draining area provides a high degree of comfort
- Aesthetic low profile rim design

#### Colours



SILGRANIT® PuraDur® white

Available colours: alu metallic

white jasmine

anthracite coffee

tartufo

rock grey

pearl grey

black

## Planning information

- Cut out size: 840 x 480 x R15

- Universal handing

## Scope of supply

- Waste fitting with space-saving pipe, 3 1/2" pop-up waste

### Details



Top view



Cut-out



Front view



Side view