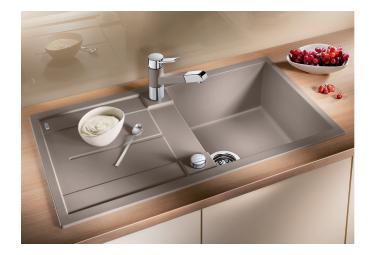

#### **Benefits**

- Young, straight-lined design
- The particularly spacious bowl provides an unsurpassed amount of room
- Spacious draining area provides a high degree of comfort
- Aesthetic low profile rim design

#### Colours

SILGRANIT® PuraDur® white

Available colours: alu metallic

white jasmine

anthracite coffee

tartufo

rock grey

pearl grey