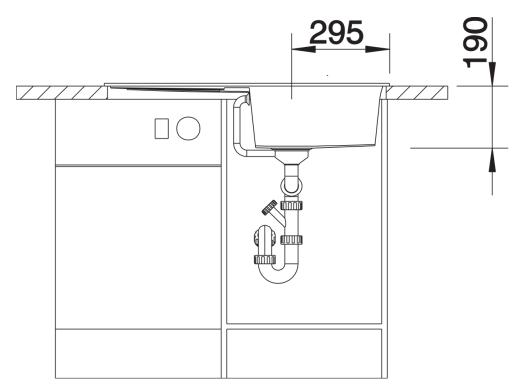

## Planning information

- Cut out size: 840 x 480 x R15

- Universal handing

## Scope of supply

- Waste fitting with space-saving pipe, 3 1/2" pop-up waste

#### Details

Top view

Cut-out

Front view

Side view