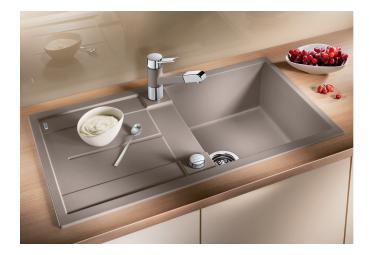

# Product information sheet METRA 5 S

Item no. 513036

**Benefits** 

- Young, straight-lined design
- The particularly spacious bowl provides an unsurpassed amount of room
- Spacious draining area provides a high degree of comfort
- Aesthetic low profile rim design