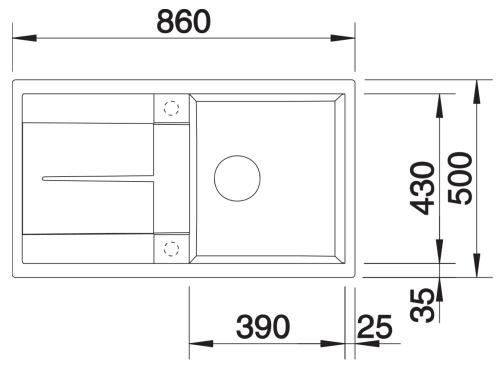

# Product information sheet METRA 5 S

Item no. 513036

**Benefits** 



- Young, straight-lined design
- The particularly spacious bowl provides an unsurpassed amount of room
- Spacious draining area provides a high degree of comfort
- Aesthetic low profile rim design

#### Colours



SILGRANIT® PuraDur® alu metallic

Available colours:

alu metallic white jasmine anthracite coffee tartufo rock grey pearl grey black

## Planning information

- Cut out size: 840 x 480 x R15

- Universal handing

## Scope of supply

- Waste fitting with space-saving pipe, 3 1/2" pop-up waste

#### Details



Top view



Cut-out



Front view



Side view