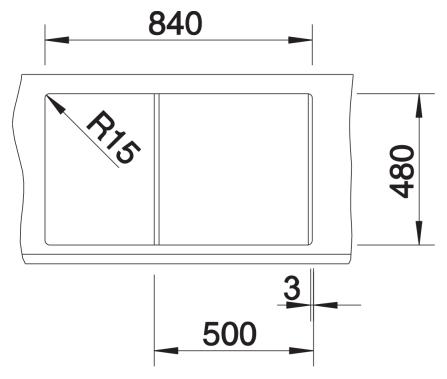

## Planning information

- Cut out size: 840 x 480 x R15

- Universal handing

#### Details

Top view

Cut-out

Front view

Side view