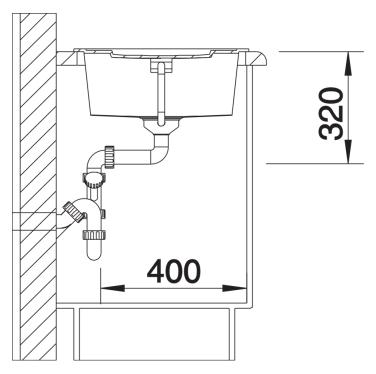

## Planning information

- Cut out size: 840 x 480 x R15

- Universal handing

## Scope of supply

- Waste fitting with space-saving pipe, 3 1/2" pop-up waste

#### Details

Top view

Cut-out

Front view

Side view