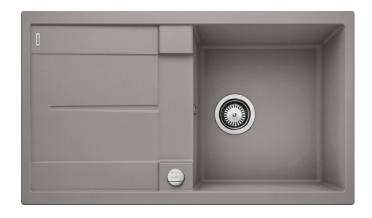

#### Colours

SILGRANIT® PuraDur® alu metallic

Available colours:

alu metallic white jasmine anthracite coffee tartufo rock grey pearl grey black