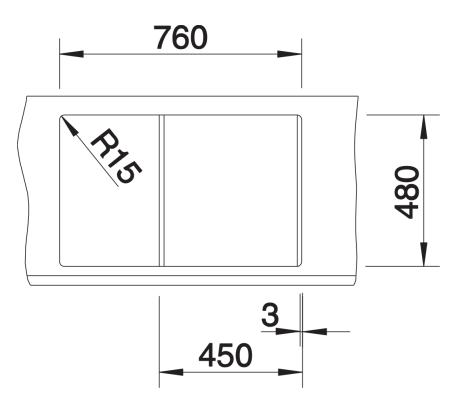

#### Colours

SILGRANIT® PuraDur® anthracite

Available colours: alu metallic white jasmine anthracite coffee tartufo rock grey pearl grey black - Cut out size: 760 x 480 x R15

- Universal handing

Scope of supply

## Cut-out

Front view