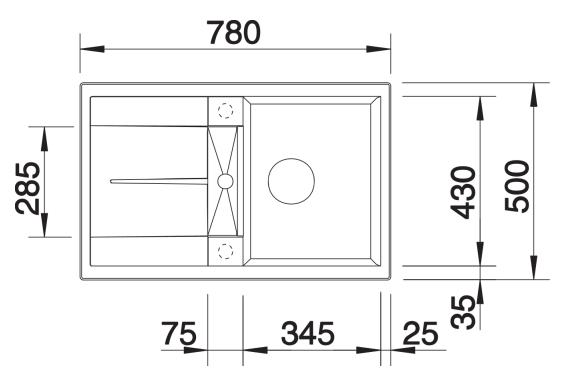

# Product information sheet METRA 45 S

Item no. 513035

#### Benefits



- Modern, straight-lined design
- The spacious bowl provides an excellent amount of room
- Separate drain provides a high degree of convenience
- Aesthetic low-profile rim design

- Can be installed either way round and also as under mount sink

#### Colours



SILGRANIT® PuraDur® anthracite

Available colours: alu metallic white jasmine anthracite coffee tartufo rock grey pearl grey black - Cut out size: 760 x 480 x R15

- Universal handing

Scope of supply

- Waste fitting with space-saving pipe, 3 1/2" pop-up waste

### Details



Top view



## Cut-out



Front view