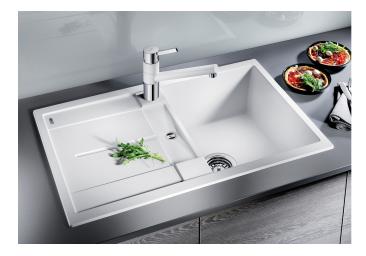

#### Benefits

- Modern, straight-lined design
- The spacious bowl provides an excellent amount of room
- Separate drain provides a high degree of convenience
- Aesthetic low-profile rim design

- Can be installed either way round and also as under mount sink

#### Colours

SILGRANIT® PuraDur® anthracite

Available colours: alu metallic white jasmine anthracite coffee tartufo rock grey pearl grey black - Cut out size: 760 x 480 x R15

- Universal handing

Scope of supply