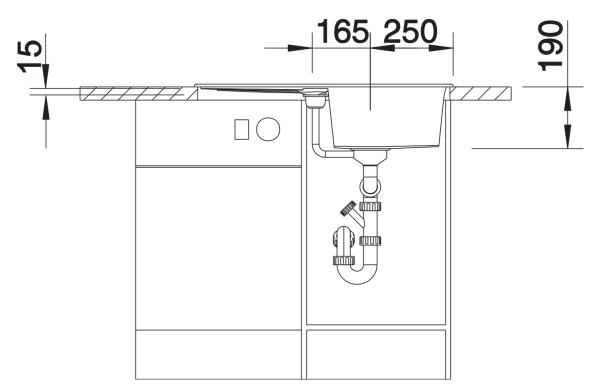

# Product information sheet METRA 45 S

Item no. 513035

#### Benefits



- Modern, straight-lined design
- The spacious bowl provides an excellent amount of room
- Separate drain provides a high degree of convenience
- Aesthetic low-profile rim design

- Can be installed either way round and also as under mount sink

#### Colours



SILGRANIT® PuraDur® anthracite

Available colours: alu metallic white jasmine anthracite coffee tartufo rock grey pearl grey black - Cut out size: 760 x 480 x R15

- Universal handing

Scope of supply

- Waste fitting with space-saving pipe, 3 1/2" pop-up waste

### Details



Top view



## Cut-out



Front view