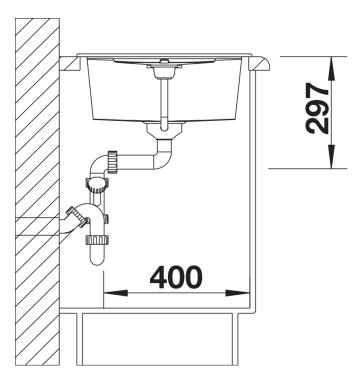

# Product information sheet METRA 45 S

Item no. 513035

#### Benefits



- Modern, straight-lined design
- The spacious bowl provides an excellent amount of room
- Separate drain provides a high degree of convenience
- Aesthetic low-profile rim design

- Can be installed either way round and also as under mount sink

#### Colours



SILGRANIT® PuraDur® anthracite

Available colours: alu metallic white jasmine anthracite coffee tartufo rock grey pearl grey black - Cut out size: 760 x 480 x R15

- Universal handing

Scope of supply

- Waste fitting with space-saving pipe, 3 1/2" pop-up waste

### Details



Top view



## Cut-out



Front view