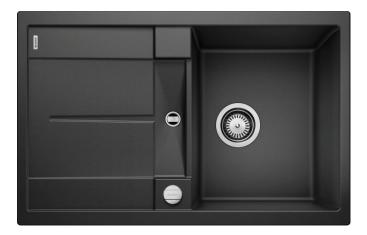

#### Colours

SILGRANIT® PuraDur® anthracite

Available colours: alu metallic white jasmine anthracite coffee tartufo rock grey pearl grey black - Cut out size: 760 x 480 x R15

- Universal handing

Scope of supply