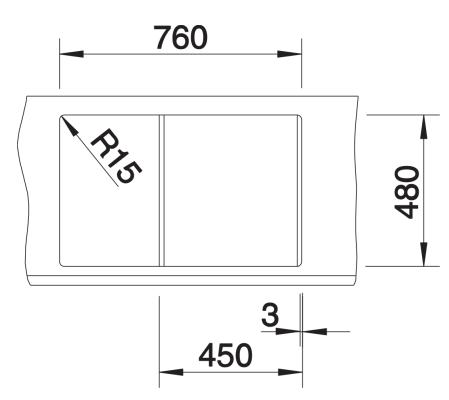

#### Colours

SILGRANIT® PuraDur® jasmine

Available colours: alu metallic white jasmine anthracite coffee tartufo rock grey pearl grey black - Cut out size: 760 x 480 x R15

- Universal handing

Scope of supply

## Cut-out

Front view