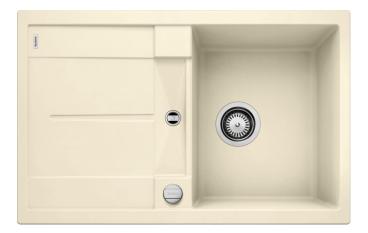

#### Colours

SILGRANIT® PuraDur® jasmine

Available colours: alu metallic white jasmine anthracite coffee tartufo rock grey pearl grey black - Cut out size: 760 x 480 x R15

- Universal handing

Scope of supply