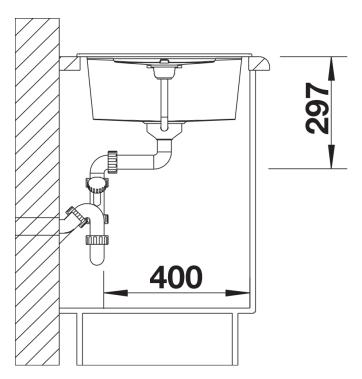

# Product information sheet METRA 45 S

Item no. 513029

#### Benefits



- Modern, straight-lined design
- The spacious bowl provides an excellent amount of room
- Separate drain provides a high degree of convenience
- Aesthetic low-profile rim design

- Can be installed either way round and also as under mount sink

#### Colours



SILGRANIT® PuraDur® jasmine

Available colours: alu metallic white jasmine anthracite coffee tartufo rock grey pearl grey black - Cut out size: 760 x 480 x R15

- Universal handing

Scope of supply

- Waste fitting with space-saving pipe, 3 1/2" pop-up waste

### Details



Top view



## Cut-out



Front view