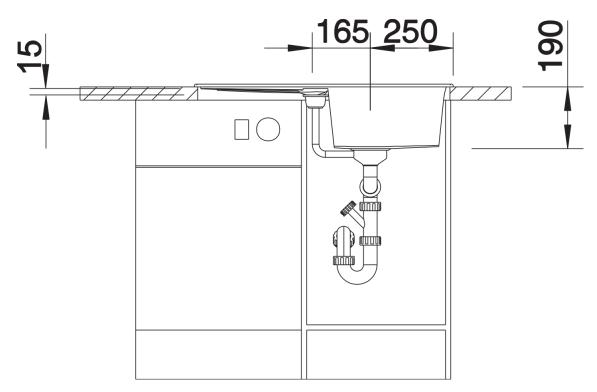

# Product information sheet METRA 45 S

Item no. 513029

#### Benefits



- Modern, straight-lined design
- The spacious bowl provides an excellent amount of room
- Separate drain provides a high degree of convenience
- Aesthetic low-profile rim design

- Can be installed either way round and also as under mount sink

#### Colours



SILGRANIT® PuraDur® jasmine

Available colours: alu metallic white jasmine anthracite coffee tartufo rock grey pearl grey black - Cut out size: 760 x 480 x R15

- Universal handing

Scope of supply

- Waste fitting with space-saving pipe, 3 1/2" pop-up waste

### Details



Top view



## Cut-out



Front view