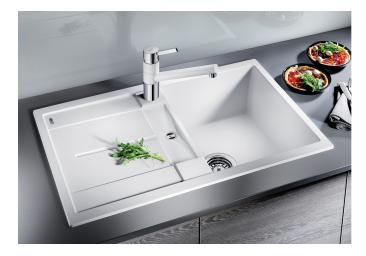

#### Benefits

- Modern, straight-lined design
- The spacious bowl provides an excellent amount of room
- Separate drain provides a high degree of convenience
- Aesthetic low-profile rim design

- Can be installed either way round and also as under mount sink

#### Colours

SILGRANIT® PuraDur® jasmine

Available colours: alu metallic white jasmine anthracite coffee tartufo rock grey pearl grey black - Cut out size: 760 x 480 x R15

- Universal handing

Scope of supply