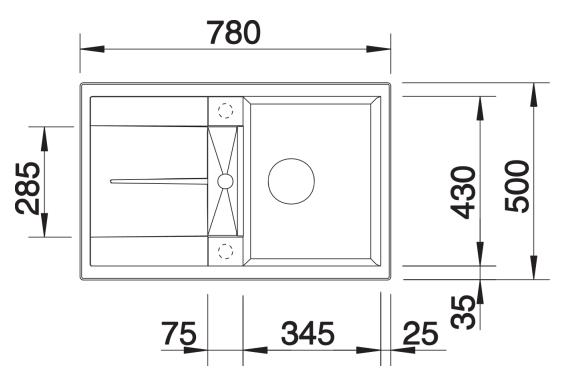

# Product information sheet METRA 45 S

Item no. 513029

#### Benefits



- Modern, straight-lined design
- The spacious bowl provides an excellent amount of room
- Separate drain provides a high degree of convenience
- Aesthetic low-profile rim design

- Can be installed either way round and also as under mount sink

#### Colours



SILGRANIT® PuraDur® jasmine

Available colours: alu metallic white jasmine anthracite coffee tartufo rock grey pearl grey black - Cut out size: 760 x 480 x R15

- Universal handing

Scope of supply

- Waste fitting with space-saving pipe, 3 1/2" pop-up waste

### Details



Top view



## Cut-out



Front view