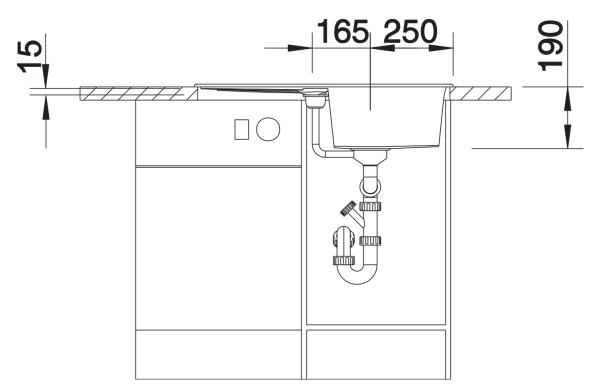

# Product information sheet METRA 45 S

Item no. 513028

#### Benefits



- Modern, straight-lined design
- The spacious bowl provides an excellent amount of room
- Separate drain provides a high degree of convenience
- Aesthetic low-profile rim design

- Can be installed either way round and also as under mount sink

#### Colours



SILGRANIT® PuraDur® white

Available colours: alu metallic white jasmine anthracite coffee tartufo rock grey pearl grey black - Cut out size: 760 x 480 x R15

- Universal handing

Scope of supply

- Waste fitting with space-saving pipe, 3 1/2" pop-up waste

### Details



Top view



## Cut-out



Front view