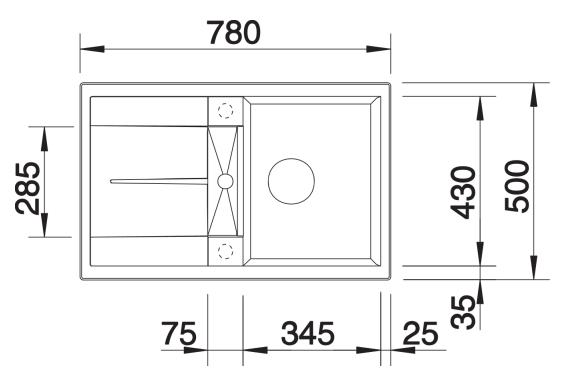

# Product information sheet METRA 45 S

Item no. 513028

#### Benefits



- Modern, straight-lined design
- The spacious bowl provides an excellent amount of room
- Separate drain provides a high degree of convenience
- Aesthetic low-profile rim design

- Can be installed either way round and also as under mount sink

#### Colours



SILGRANIT® PuraDur® white

Available colours: alu metallic white jasmine anthracite coffee tartufo rock grey pearl grey black - Cut out size: 760 x 480 x R15

- Universal handing

Scope of supply

- Waste fitting with space-saving pipe, 3 1/2" pop-up waste

### Details



Top view



## Cut-out



Front view