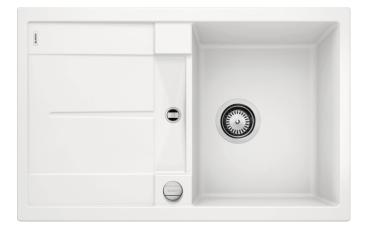

#### Benefits

- Modern, straight-lined design
- The spacious bowl provides an excellent amount of room
- Separate drain provides a high degree of convenience
- Aesthetic low-profile rim design

- Can be installed either way round and also as under mount sink

#### Colours

SILGRANIT® PuraDur® white

Available colours: alu metallic white jasmine anthracite coffee tartufo rock grey pearl grey black - Cut out size: 760 x 480 x R15

- Universal handing

Scope of supply