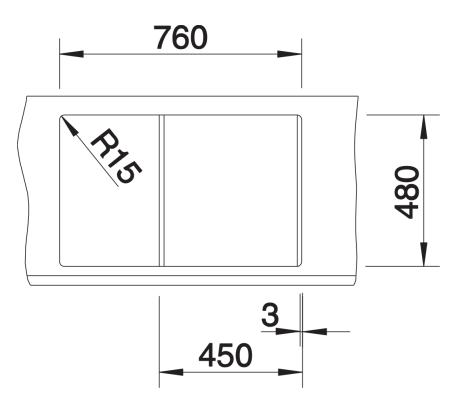

#### Colours

SILGRANIT® PuraDur® white

Available colours: alu metallic white jasmine anthracite coffee tartufo rock grey pearl grey black - Cut out size: 760 x 480 x R15

- Universal handing

Scope of supply

## Cut-out

Front view