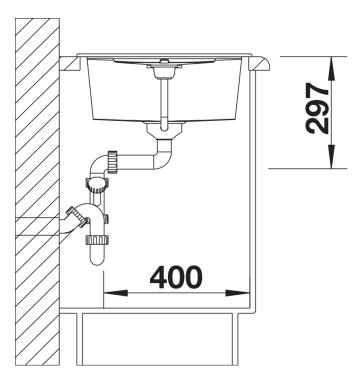

# Product information sheet METRA 45 S

Item no. 513028

#### Benefits



- Modern, straight-lined design
- The spacious bowl provides an excellent amount of room
- Separate drain provides a high degree of convenience
- Aesthetic low-profile rim design

- Can be installed either way round and also as under mount sink

#### Colours



SILGRANIT® PuraDur® white

Available colours: alu metallic white jasmine anthracite coffee tartufo rock grey pearl grey black - Cut out size: 760 x 480 x R15

- Universal handing

Scope of supply

- Waste fitting with space-saving pipe, 3 1/2" pop-up waste

### Details



Top view



## Cut-out



Front view