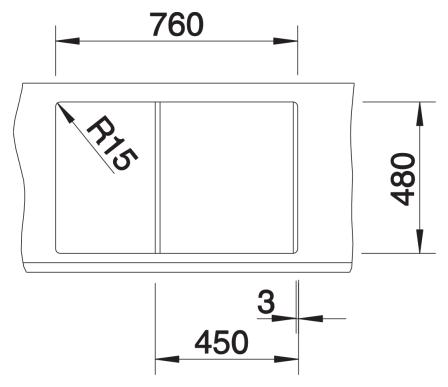

# Planning information

- Cut out size: 760 x 480 x R15

- Universal handing

#### Details

Top view

Cut-out

Front view

Side view