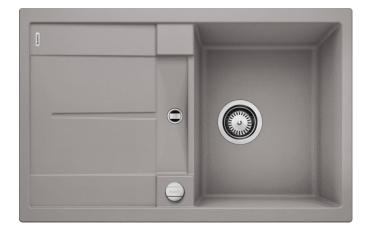

#### **Benefits**

- Modern, straight-lined design
- The spacious bowl provides an excellent amount of room
- Separate drain provides a high degree of convenience
- Aesthetic low-profile rim design
- Can be installed either way round and also as under mount sink

#### Colours

SILGRANIT® PuraDur® alu metallic

Available colours:

alu metallic white jasmine anthracite coffee tartufo rock grey pearl grey black