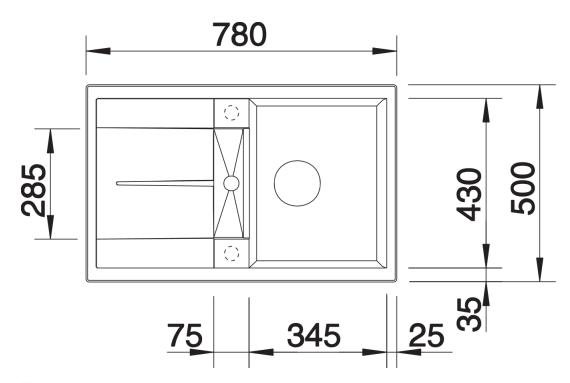

# Product information sheet METRA 45 S

Item no. 513027

#### **Benefits**



- Modern, straight-lined design
- The spacious bowl provides an excellent amount of room
- Separate drain provides a high degree of convenience
- Aesthetic low-profile rim design
- Can be installed either way round and also as under mount sink

#### Colours



SILGRANIT® PuraDur® alu metallic

Available colours:

alu metallic white jasmine anthracite coffee tartufo rock grey pearl grey black

# Planning information

- Cut out size: 760 x 480 x R15

- Universal handing

# Scope of supply

- Waste fitting with space-saving pipe, 3 1/2" pop-up waste

#### Details



Top view



Cut-out



Front view



Side view