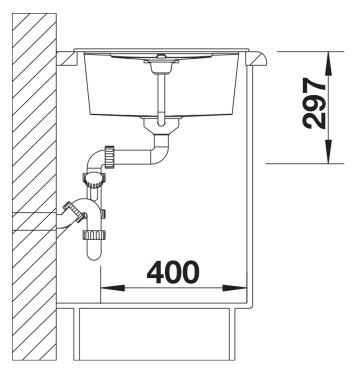

# Product information sheet METRA 45 S

Item no. 513027

#### **Benefits**



- Modern, straight-lined design
- The spacious bowl provides an excellent amount of room
- Separate drain provides a high degree of convenience
- Aesthetic low-profile rim design
- Can be installed either way round and also as under mount sink

#### Colours



SILGRANIT® PuraDur® alu metallic

Available colours:

alu metallic white jasmine anthracite coffee tartufo rock grey pearl grey black

# Planning information

- Cut out size: 760 x 480 x R15

- Universal handing

# Scope of supply

- Waste fitting with space-saving pipe, 3 1/2" pop-up waste

#### Details



Top view



Cut-out



Front view



Side view