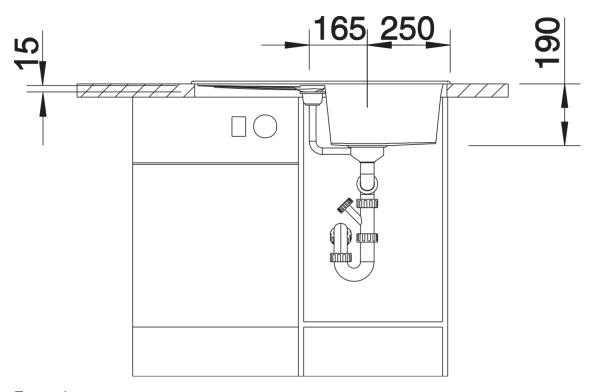

# Product information sheet METRA 45 S

Item no. 513027

#### **Benefits**



- Modern, straight-lined design
- The spacious bowl provides an excellent amount of room
- Separate drain provides a high degree of convenience
- Aesthetic low-profile rim design
- Can be installed either way round and also as under mount sink

#### Colours



SILGRANIT® PuraDur® alu metallic

Available colours:

alu metallic white jasmine anthracite coffee tartufo rock grey pearl grey black

# Planning information

- Cut out size: 760 x 480 x R15

- Universal handing

# Scope of supply

- Waste fitting with space-saving pipe, 3 1/2" pop-up waste

#### Details



Top view



Cut-out



Front view



Side view