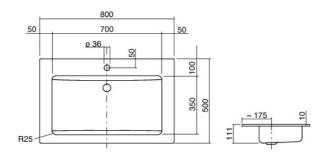

Dimension 800 x 500 mm

Material glazed steel, glazed inside and outside

Net weight 8,3 kg

Installation for installation from above

Accessoires

## Text for invitation to tender

Built-in basin, rectangular  $800 \times 500$  mm, glazed inside and outside, white, with tap hole, without overflow, for installation from above, including fixing set, including overflow set C