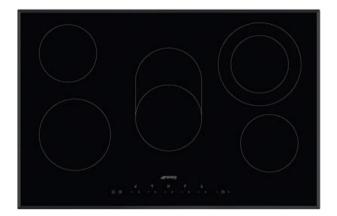

# SE385EMTB

Hob, Aesthetics: Universal, Ceramic, 80 cm, Built-in: Ultra-low profile

# **AESTHETICS**

Colour: Black • Finishing: Glass • Aesthetics: Universal • Material: Glass • Glass Type: Ceramic • Type of control setting: Touch control • Control knobs position: Front • Glass edge: Angled edge • Serigraphy colour: Grey

# PROGRAMS / FUNCTIONS

Total no. of cook zones: 5 • No. of ceramic cook zones: 5 • No. of cooking zones with booster: 5 • Power levels: 9

#### **COOKING ZONES**

1st zone position: Front left • 2nd zone position: Rear left • 3rd zone position: Central • 4th zone position: Front right • 5th zone position: Front right • 1st zone type: Ceramic - single • 2nd zone type: Ceramic - single • 3rd zone type: Ceramic - extendable • 4th zone tipe: Ceramic - double • 1st zone dimensions: Ø 18.4 cm • 2nd zone dimensions: Ø 14.8 cm • 3rd zone dimensions: Ø 17.0 - 26.5x17.0 cm • 4th zone dimensions: Ø 14.8 - Ø 21.4 cm • 5th zone dimensions: Ø 14.8 cm • 3rd zone power: 1.40 - 2.20 kW • 4th zone power: 1.00 - 2.20 kW • 5th zone power: 1.20 kW