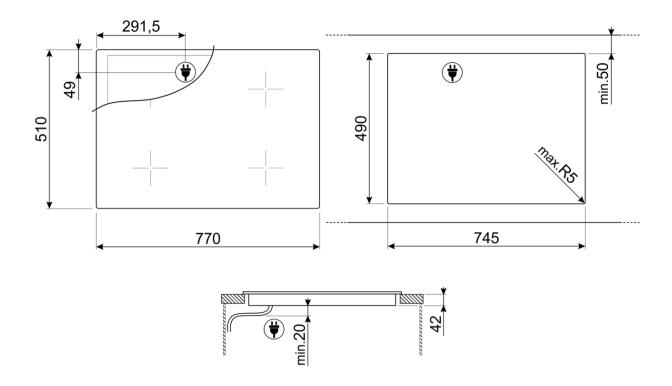

# **OPTIONS**

Standard cut out: 490x745 mm • End cooking timer: 5 • Minute minder: 1 • End of cooking acoustic alarm: Yes • Residual time indicator: Yes • Limited Power Consumption Mode: Yes • Limited Power Consumption Mode in W: 2800, 4000 W • Show Room Demo Option: Yes • Control Lock / Child Safety: Yes • Keep warm automatic function: Yes • Quick start: Yes

# LOGISTIC INFORMATION

Dimensions of the product (mm): 50x770x510 • Depth (mm): 510 mm • Width (mm): 770 mm • Product Height (mm): 50 mm