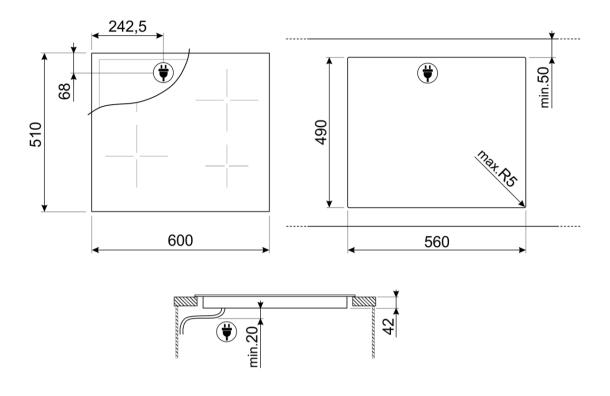

#### **OPTIONS**

Standard cut out: 490x560 mm • End cooking timer: 4 • Minute minder: 1 • End of cooking acoustic alarm: Yes • Residual time indicator: Yes • Limited Power Consumption Mode: Yes • Limited Power Consumption Mode in W: 2800, 4000 W • Show Room Demo Option: Yes • Control Lock / Child Safety: Yes • Keep warm automatic function: Yes • Quick start: Yes

## LOGISTIC INFORMATION

Dimensions of the product (mm): 50x600x510 • Depth (mm): 510 mm • Width (mm): 600 mm • Product Height (mm): 50 mm