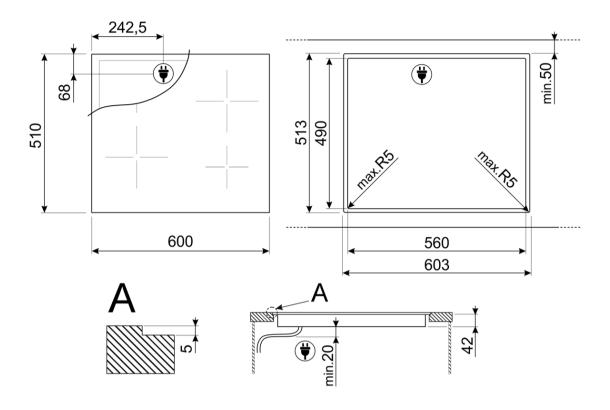

#### **OPTIONS**

Standard cut out: 490x560 mm • End cooking timer: 4 • Minute minder: 1 • End of cooking acoustic alarm: Yes • Residual time indicator: Yes • Limited Power Consumption Mode: Yes • Limited Power Consumption Mode in W: 2800, 4000 W • Show Room Demo Option: Yes • Control Lock / Child Safety: Yes • Keep warm automatic function: Yes • Quick start: Yes

## LOGISTIC INFORMATION

Dimensions of the product (mm): 50x600x510 • Depth (mm): 510 mm • Width (mm): 600 mm • Product Height (mm): 50 mm