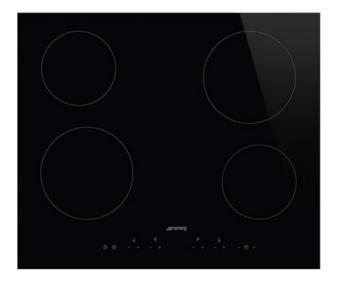

# SE364TD

Hob, Aesthetics: Universal, Ceramic, 60 cm, Built-in: Ultra-low profile or Fully Flushed

## **AESTHETICS**

Colour: Black • Finishing: Glass • Aesthetics: Universal • Material: Glass • Glass Type: Ceramic • Type of control setting: Touch control • Control knobs position: Front • Glass edge: Straight edge • Serigraphy colour: Grey

## PROGRAMS / FUNCTIONS

Total no. of cook zones: 4 • No. of ceramic cook zones: 4 • No. of cooking zones with booster: 4 • Main on/off switch: Yes • Power levels: 9

#### **COOKING ZONES**

1st zone position: Front left • 2nd zone position: Rear left • 3rd zone position: Rear right • 4th zone position: Front right • 1st zone type: Ceramic - single • 2nd zone type: Ceramic - single • 3rd zone type: Ceramic - single • 4th zone tipe: Ceramic - single • 1st zone dimensions: Ø 18.4 cm • 2nd zone dimensions: Ø 14.8 cm • 3rd zone dimensions: Ø 18.4 cm • 4th zone dimensions: Ø 14.8 cm • 1st zone power: 1.80 kW • 2nd zone power: 1.20 kW • 3rd zone power: 1.80 kW • 4th zone power: 1.20 kW