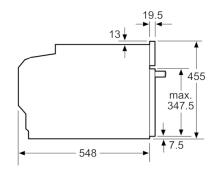

#### **Technical Data**

MW-Combi Type of micro-wave oven: Type of control: Electronic Color / Material Front : Black 455 x 594 x 548 Dimensions: 237.0 x 480 x 392.0 Cavity dimensions (mm): Length of electrical supply cord (cm) : 150 35.427 Net weight (kg): Gross weight (kg): 37.7 4242002834993 EAN code: Maximum micro-wave power (W): 900 3600 Connection rating (W): Current (A): 16 Voltage (V): 220-240 Frequency (Hz): 60; 50 Plug type: no plug

#### Performance/technical information

- Cavity volume: 45 litre capacity
- Temperature range 30 °C 275 °C
- Power cord length 150 cm Cable length
- Total connected load electric: 3.6 KW
- Nominal voltage: 220 240 V
- Appliance dimension (hxwxd): 455 mm x 594 mm x 548 mm
- Niche dimension (hxwxd): 450 mm 455 mm x 560 mm 568 mm x 550 mm
- Please refer to the dimensions provided in the installation manual