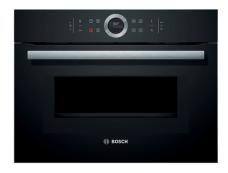

### Serie | 8, Built-in compact oven with microwave function, 60 x 45 cm, Black CMG633BB1B

# The compact oven with microwave function: enables you to achieve perfect baking and roasting results very quickly.

- The compact oven with microwave function: enables you to achieve perfect baking and roasting results very quickly.
- 4D hotair: even heat distribution for perfect results.
- TFT display control: easy-to-use thanks to the control ring with full text and symbols.
- **LED lighting:** perfect illumination of foods with minimum energy consumption.
- Drop down door with SoftOpen and SoftClose: the oven door opens and closes gently and quietly

#### Design

- 2.5"-TFT colour and text display with direct select buttons
- Drop down door, SoftClose, SoftOpen
- 3 shelf positions
- Bosch control wheel
- Straight bar handle