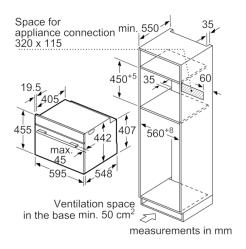

#### Performance/technical information

- Cavity volume: 45 litre capacity
- Temperature range 30 °C 275 °C
- Power cord length 150 cm Cable length
- Total connected load electric: 3.6 KW
- Nominal voltage: 220 240 V
- Appliance dimension (hxwxd): 455 mm x 594 mm x 548 mm
- Niche dimension (hxwxd): 450 mm 455 mm x 560 mm 568 mm x 550 mm
- Please refer to the dimensions provided in the installation manual

measurements in mm

3/3