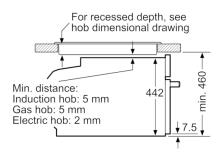

## Serie | 8, Built-in compact oven with microwave function, 60 x 45 cm, Black CMG633BB1B

Installation with a hob.

measurements in mm

If the compact appliance will be installed underneath a hob, the following worktop thicknesses (including substructure if necessary) must be taken into account.

| Hob type                      | min. worktop thickness |       |
|-------------------------------|------------------------|-------|
|                               | fitted                 | flush |
| Induction hob                 | 42 mm                  | 43 mm |
| Full surface<br>Induction hob | 52 mm                  | 53 mm |
| Gas hob                       | 32 mm                  | 43 mm |
| Electric hob                  | 32 mm                  | 35 mm |