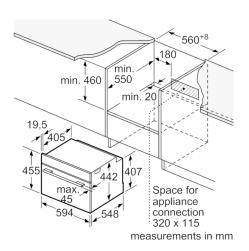

#### Performance/technical information

- Cavity volume: 45 litre capacity
- Temperature range 30 °C 275 °C
- Power cord length 150 cm Cable length
- Total connected load electric: 3.6 KW
- Nominal voltage: 220 240 V
- Appliance dimension (hxwxd): 455 mm x 594 mm x 548 mm
- Niche dimension (hxwxd): 450 mm 455 mm x 560 mm 568 mm x 550 mm
- Please refer to the dimensions provided in the installation manual

## Serie | 8, Built-in compact oven with microwave function, 60 x 45 cm, Black CMG633BB1B

Installation with a hob.

measurements in mm

If the compact appliance will be installed underneath a hob, the following worktop thicknesses (including substructure if necessary) must be taken into account.