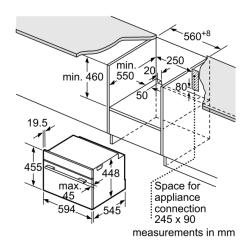

### **Technical Data**

| Type of micro-wave oven :               | MW only             |
|-----------------------------------------|---------------------|
| Type of control :                       | Electronic          |
| Color / Material Front :                | Stainless steel     |
| Dimensions :                            | 455 x 595 x 545     |
| Cavity dimensions (mm) :                | 242.0 x 430 x 345.0 |
| Length of electrical supply cord (cm) : | 150                 |
| Net weight (kg) :                       | 26.062              |
| Gross weight (kg) :                     | 30.0                |
| EAN code :                              | 4242002937892       |
| Maximum micro-wave power (W) :          | 900                 |
| Connection rating (W) :                 | 1220                |
| Current (A) :                           | 10                  |
| Voltage (V) :                           | 220-240             |
| Frequency (Hz) :                        | 50                  |
| Plug type :                             | GB plug             |

#### Performance/technical information

- Cavity volume: 36 l
- Power cord length 150 cm Cable length
- Total connected load electric: 1.22 KW
- Nominal voltage: 220 240 V
- Appliance dimension (hxwxd): 455 mm x 595 mm x 545 mm
- Niche dimension (hxwxd): 450 mm 450 mm x 560 mm 560 mm x 550 mm
- Please refer to the dimensions provided in the installation manual