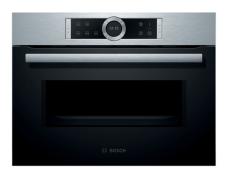

## Serie | 8, Built-in microwave oven, 60 x 45 cm, Stainless steel CFA634GS1B

Included accessories 1 x Glass tray

Serie | 8, Built-in microwave oven, 60 x 45 cm, Stainless steel CFA634GS1B

The built-in compact microwave defrosts, heats and cooks helping you prepare food in the kitchen.