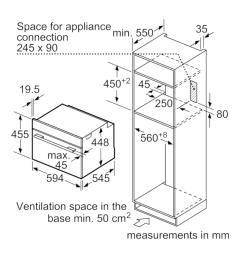

#### Performance/technical information

- Cavity volume: 36 l
- Power cord length 150 cm Cable length
- Total connected load electric: 1.22 KW
- Nominal voltage: 220 240 V
- Appliance dimension (hxwxd): 455 mm x 595 mm x 545 mm
- Niche dimension (hxwxd): 450 mm 450 mm x 560 mm 560 mm x 550 mm
- Please refer to the dimensions provided in the installation manual

# Serie | 8, Built-in microwave oven, 60 x 45 cm, Stainless steel CFA634GS1B

measurements in mm