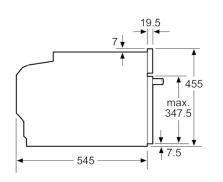

#### Performance/technical information

- Cavity volume: 36 l
- Power cord length 150 cm Cable length
- Total connected load electric: 1.22 KW
- Nominal voltage: 220 240 V
- Appliance dimension (hxwxd): 455 mm x 595 mm x 545 mm
- Niche dimension (hxwxd): 450 mm 450 mm x 560 mm 560 mm x 550 mm
- Please refer to the dimensions provided in the installation manual

# Serie | 8, Built-in microwave oven, 60 x 45 cm, Stainless steel CFA634GS1B

measurements in mm