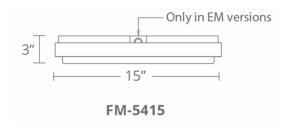

# Zenith

FM-5415

#### PRODUCT DESCRIPTION

This diffused, simple, low-profile 15-inch flush mount fixture that is unassuming yet packed with the latest in LED technology. Specify your color temperature for a project and havethe flexibility to select your own in the field with the on-board CCT selection switch. For longer commercial corridors, utilize the unique construction of this flush mount to allow youto seamlessly add in emergency battery backup units, without breaking the size symmetry between fixtures.

#### **FEATURES**

- Emergency battery backup option available (special order).
- Driver concealed within the fixture
- Multiple LED array for uniform illumination
- Built in color temperature adjustability. Switch from 2700K/3000K/3500K/4000K/5000K

**Dimming** ELV: 100-10%,TRIAC: 100-10%

Mounting Can be mounted on ceiling or wall in all orientations

**Color Temp** 5000K,4000K,3500K,3000K,2700K

CRI 90

**Construction** Aluminum body with acrylic diffuser