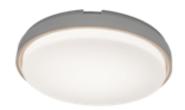

# Zenith

FM-5415

#### PRODUCT DESCRIPTION

This diffused, simple, low-profile 15-inch flush mount fixture that is unassuming yet packed with the latest in LED technology. Specify your color temperature for a project and havethe flexibility to select your own in the field with the on-board CCT selection switch. For longer commercial corridors, utilize the unique construction of this flush mount to allow youto seamlessly add in emergency battery backup units, without breaking the size symmetry between fixtures.

#### **FEATURES**

- Emergency battery backup option available (special order).
- Driver concealed within the fixture
- Multiple LED array for uniform illumination
- Built in color temperature adjustability. Switch from 2700K/3000K/3500K/4000K/5000K