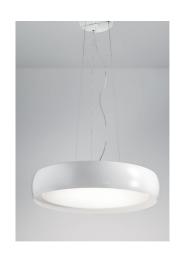

## **TREVISO**

HANGING

Suspension lamps, with diffuser in mouth-blown, satin-finish opal triplex glass; matt white, black or grey painted metal frame; white painted metal frame, with outer finishing in matt white, black or grey painted (customisable on request).

The product is suitable for indoor use only.

| CODE         | COLOR         |  |
|--------------|---------------|--|
| ZA-LL121403B | White         |  |
| ZA-LL121403G | White - grey  |  |
| ZA-LL121403N | White - black |  |