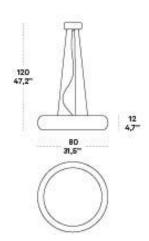

### DIMENSIONS AND HOLES

Dimensions Ø 80 - 12 - 120 cm / Ø 31,5 - 4,7 - 47,2 in