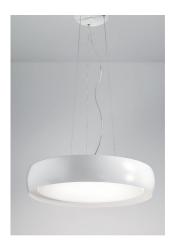

## **TREVISO**

HANGING

Suspension lamps, with diffuser in mouth-blown, satin-finish opal triplex glass; matt white, black or grey painted metal frame; white painted metal frame, with outer finishing in matt white, black or grey painted (customisable on request).

The product is suitable for indoor use only.

| CODE         | COLOR         |  |
|--------------|---------------|--|
| ZA-LL121303B | White         |  |
| ZA-LL121303G | White - grey  |  |
| ZA-LL121303N | White - black |  |