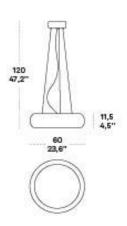

### DIMENSIONS AND HOLES

Dimensions Ø 60 - 11,5 - 120 cm / Ø 23,6 - 4,5 - 47,2 in