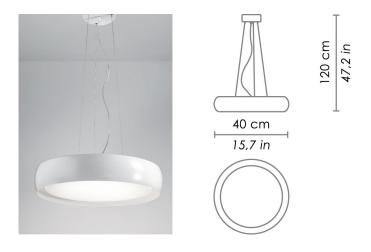

## zafferano LIGHTING

TREVISO

HANGING

Suspension lamps, with diffuser in mouth-blown, satin-finish opal triplex glass; matt white, black or grey painted metal frame, with outer finishing in matt white, black or grey painted (customisable on request).

The product is suitable for indoor use only.

| CODE                             | COLOR         |                                             |
|----------------------------------|---------------|---------------------------------------------|
| ZA-LL121103B                     | White         |                                             |
| ZA-LL121103G                     | White - grey  |                                             |
| ZA-LL121103N                     | White - black | $\bigcirc$                                  |
|                                  |               |                                             |
| DIMENSIONS AND HOLES             |               |                                             |
| Dimensions                       |               | Ø 40 - 11 - 120 cm / Ø 15,7 - 4,3 - 47,2 in |
|                                  |               |                                             |
| ILLUMINOTECHNICAL SPECIFICATIONS |               |                                             |
| Source                           |               | E26                                         |
| Туре                             |               | Bulb E26                                    |
| Total Watt                       |               | 1 x 60W max                                 |
|                                  |               |                                             |
|                                  |               |                                             |
| ILLUMINOTECHNICAL SPECIFICATIONS |               |                                             |
| Driver                           |               | N/A                                         |
| Voltage                          |               | 120 V                                       |
| Frequency                        |               | 50/60 Hz                                    |
|                                  |               |                                             |
|                                  |               |                                             |