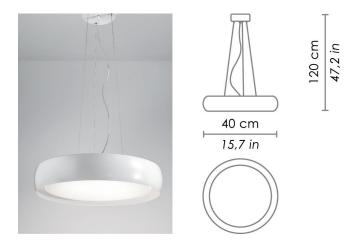

#### DIMENSIONS AND HOLES

Dimensions Ø 40 - 11 - 120 cm / Ø 15,7 - 4,3 - 47,2 in