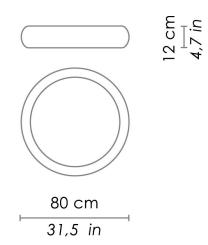

# zafferano LIGHTING



### **TREVISO**

WALL





Wall-ceiling lamps, with diffuser in mouth-blown, satin-finish opal triplex glass; matt white, black or grey painted metal frame; white painted metal frame, with outer finishing in matt white, black or grey painted (customisable on request). The product is suitable for indoor use only.

| CODE          | COLOR         |  |
|---------------|---------------|--|
| ZA-LL120403B  | White         |  |
| ZA-LL120403G  | White - grey  |  |
| 7A-II 120403N | White - black |  |

#### DIMENSIONS AND HOLES

Dimensions Ø 80 -12 cm / Ø 31,5 - 4,7 in

#### ILLUMINOTECHNICAL SPECIFICATIONS

Source E26
Type Bulb E26
Total Watt 5 x 75W max

#### ILLUMINOTECHNICAL SPECIFICATIONS

Driver N/A
Voltage 120 V
Frequency 50/60 Hz

## zafferano LIGHTING

1319 North Broad St. Hillside, NJ 07205 • zafferanolighting.