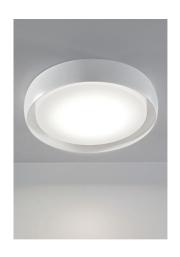

### **TREVISO**

WALL

Wall-ceiling lamps, with diffuser in mouth-blown, satin-finish opal triplex glass; matt white, black or grey painted metal frame; white painted metal frame, with outer finishing in matt white, black or grey painted (customisable on request). The product is suitable for indoor use only.

| CODE          | COLOR         |  |
|---------------|---------------|--|
| ZA-LL120403B  | White         |  |
| ZA-LL120403G  | White - grey  |  |
| 7A-II 120403N | White - black |  |