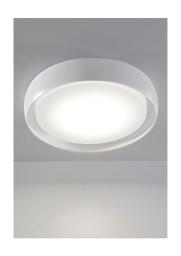

## **TREVISO**

WALL

Wall-ceiling lamps, with diffuser in mouth-blown, satin-finish opal triplex glass; matt white, black or grey painted metal frame; white painted metal frame, with outer finishing in matt white, black or grey painted (customisable on request). The product is suitable for indoor use only.

| CODE         | COLOR          |
|--------------|----------------|
| ZA-LL120303B | White          |
| 74 111002020 | \A/loita array |

White - grey ZA-LL120303G

ZA-LL120303N White - black

DIMENSIONS AND HOLES