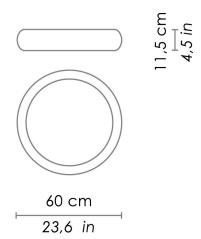

Ø 60 - 11,5 cm / Ø 23,6 - 4,5 in **Dimensions** 

ILLUMINOTECHNICAL SPECIFICATIONS

E26 Source Type Bulb E26 **Total Watt** 2 x 75W max

ILLUMINOTECHNICAL SPECIFICATIONS

N/A Driver Voltage 120 V 50/60 Hz Frequency