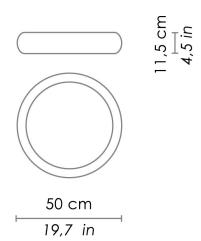

# zafferano LIGHTING



# **TREVISO**

WALL





Wall-ceiling lamps, with diffuser in mouth-blown, satin-finish opal triplex glass; matt white, black or grey painted metal frame; white painted metal frame, with outer finishing in matt white, black or grey painted (customisable on request). The product is suitable for indoor use only.

| CODE         | COLOR |
|--------------|-------|
| ZA-LL120203B | White |

ZA-LL120203G White - grey

ZA-LL120203N White - black

## DIMENSIONS AND HOLES

Dimensions Ø 50 - 11,5 cm / Ø 19,6 - 4,5 in

#### ILLUMINOTECHNICAL SPECIFICATIONS

Source E26
Type Bulb E26

Total Watt 2 x 60W max

### ILLUMINOTECHNICAL SPECIFICATIONS

Driver N/A
Voltage 120 V
Frequency 50/60 Hz



1319 North Broad St. Hillside, NJ 07205 • zafferanolighting.com