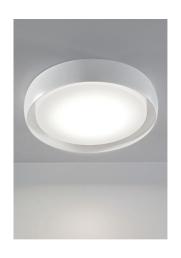

# **TREVISO**

WALL

Wall-ceiling lamps, with diffuser in mouth-blown, satin-finish opal triplex glass; matt white, black or grey painted metal frame; white painted metal frame, with outer finishing in matt white, black or grey painted (customisable on request). The product is suitable for indoor use only.

| CODE         | COLOR |
|--------------|-------|
| ZA-LL120203B | White |

ZA-LL120203G White - grey

ZA-LL120203N White - black