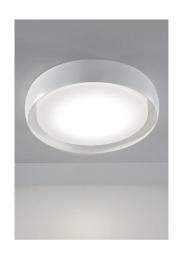

### **TREVISO**

WALL

Wall-ceiling lamps, with diffuser in mouth-blown, satin-finish opal triplex glass; matt white, black or grey painted metal frame; white painted metal frame, with outer finishing in matt white, black or grey painted (customisable on request).

The product is suitable for indoor use only.

| CODE         | COLOR         |  |
|--------------|---------------|--|
| ZA-LD120313B | White         |  |
| ZA-LD120313G | White - grey  |  |
| ZA-LD120313N | White - black |  |