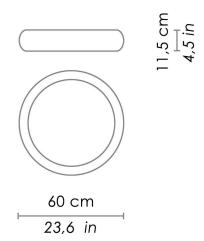

#### DIMENSIONS AND HOLES

Source

**CRI** 

Dimmer

Dimensions Ø 60 - 11,5 cm / Ø 23,6 - 4,5 in

**LED** 

>90

**TRIAC** 