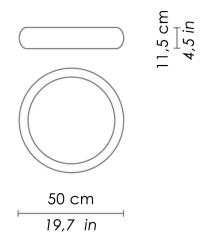

# zafferano LIGHTING



### **TREVISO**

WALL





Wall-ceiling lamps, with diffuser in mouth-blown, satin-finish opal triplex glass; matt white, black or grey painted metal frame; white painted metal frame, with outer finishing in matt white, black or grey painted (customisable on request). The product is suitable for indoor use only.

| CODE         | COLOR         |  |
|--------------|---------------|--|
| ZA-LD120213B | White         |  |
| ZA-LD120213G | White - grey  |  |
| ZA-LD120213N | White - black |  |

#### **DIMENSIONS AND HOLES**

Dimensions Ø 50 - 11,5 cm / Ø 19,7 - 4,5 in

# Source LED

Power LED 17 W 18.5 W **Total Watt** Lumen LED board 2200 lm 1510 lm Lumen lamp 120° Beam angle 3000 K Colour temperature **CRI** >80 **TRIAC** Dimmer

Lamp life minimum 2 years guaranteed

### ILLUMINOTECHNICAL SPECIFICATIONS

Driver incl