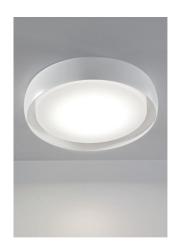

### **TREVISO**

WALL

Wall-ceiling lamps, with diffuser in mouth-blown, satin-finish opal triplex glass; matt white, black or grey painted metal frame; white painted metal frame, with outer finishing in matt white, black or grey painted (customisable on request). The product is suitable for indoor use only.

| CODE         | COLOR         |  |
|--------------|---------------|--|
| ZA-LD120213B | White         |  |
| ZA-LD120213G | White - grey  |  |
| ZA-LD120213N | White - black |  |