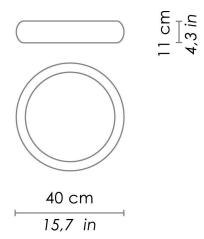

The product is suitable for indoor use only.

ILLUMINOTECHNICAL SPECIFICATIONS

| CODE                 | COLOR         |                              |  |
|----------------------|---------------|------------------------------|--|
| ZA-LD120113B         | White         |                              |  |
| ZA-LD120113G         | White - grey  |                              |  |
| ZA-LD120113N         | White - black |                              |  |
| DIMENSIONS AND HOLES |               |                              |  |
| Dimensions           |               | Ø 40 - 11 cm / Ø 157 - 43 in |  |

| Dimensions | Ø 40 - 11 cm / Ø 15,7 - 4,3 in |
|------------|--------------------------------|
|------------|--------------------------------|

| LED     |
|---------|
|         |
| 10,5 W  |
| 12,5 W  |
| 1350 lm |
| 1110 lm |
| 120°    |
| 3000 K  |
| >90     |
|         |