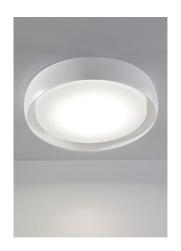

## **TREVISO**

WALL

Wall-ceiling, with diffuser in mouth-blown, satin-finish opal triplex glass; matt white, black or grey painted metal frame; white painted metal frame, with outer finishing in matt white, black or grey painted (customisable on request).

The product is suitable for indoor use only.

ILLUMINOTECHNICAL SPECIFICATIONS

| CODE                 | COLOR         |                              |  |
|----------------------|---------------|------------------------------|--|
| ZA-LD120113B         | White         |                              |  |
| ZA-LD120113G         | White - grey  |                              |  |
| ZA-LD120113N         | White - black |                              |  |
| DIMENSIONS AND HOLES |               |                              |  |
| Dimensions           |               | Ø 40 - 11 cm / Ø 157 - 43 in |  |