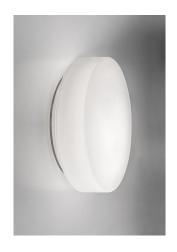

### DRUM

WALL

Wall-ceiling lamps with diffuser in mouth-blown, satin-finish opal triplex glass; chlorine-resistant, anti-UV, neutral translucent polycarbonate frame. Twist-lock coupling system for the glass component. The product is suitable for indoor use only. The Drum collection is IP44.