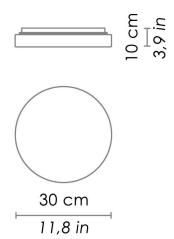

# zafferano LIGHTING



### DRUM

WALL





Wall-ceiling lamps with diffuser in mouth-blown, satin-finish opal triplex glass; chlorine-resistant, anti-UV, neutral translucent polycarbonate frame. Twist-lock coupling system for the glass component. The product is suitable for indoor use only. The Drum collection is IP44.

| CODE | COLOP |
|------|-------|

ZA-LD870113N3 Transparent

#### DIMENSIONS AND HOLES

Dimensions Ø 30 cm / Ø 11,8 in

#### ILLUMINOTECHNICAL SPECIFICATIONS

Source LED

 Power LED
 10,5 W

 Total Watt
 12,5 W

 Lumen LED board
 1350 lm

 Lumen lamp
 1110 lm

 Beam angle
 130°

 Colour temperature
 3000 K

 CRI
 >90

Lamp life minimum 2 years guaranteed

TRIAC

#### ILLUMINOTECHNICAL SPECIFICATIONS

Dimmer

Driver included Voltage 120 V Frequency 50/60 Hz

## zafferano LIGHTING

1319 North Broad St. Hillside, NJ