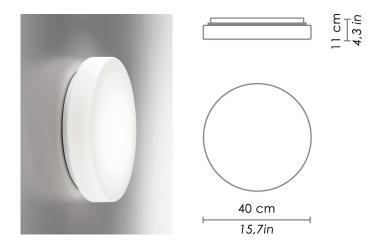

### DRUM BAYONET

WALL

Wall-ceiling lamps with diffuser in mouth-blown, satin-finish opal triplex glass, and white painted metal frame. Twist-lock system for the glass component. The product is suitable for indoor use only.

#### DIMENSIONS AND HOLES

Dimensions Ø 40 cm / Ø 15,7 in