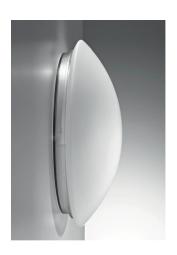

## BIS

WALL

Wall/ceiling lights in satin finish triplex opal blown glass, with embossed aluminium internal reflector, and a chlorine-resistant, anti-UV, neutral translucent polycarbonate base. Twist-lock system for the glass component. The Bis collection has IP44 protection.

CODE COLOR

ZA-LL6113NE Transparent

DIMENSIONS AND HOLES

Dimensions Ø 48 cm / Ø 18,9 in

ILLUMINOTECHNICAL SPECIFICATIONS

 Source
 E26

 Type
 Bulb E26

 Total Watt
 2 x 60 Max