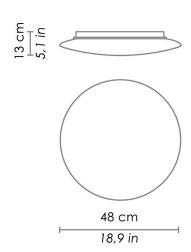

CODE COLOR

ZA-LL6113NE Transparent

DIMENSIONS AND HOLES

Dimensions Ø 48 cm / Ø 18,9 in

ILLUMINOTECHNICAL SPECIFICATIONS

 Source
 E26

 Type
 Bulb E26

 Total Watt
 2 x 60 Max