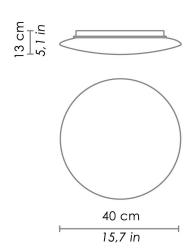

CODE COLOR

ZA-LL6112NE Transparent

DIMENSIONS AND HOLES

Dimensions Ø 40 cm / Ø 15,7 in

ILLUMINOTECHNICAL SPECIFICATIONS

Source E26

Type Bulb E26
Total Watt 2 x 60 Max

ILLUMINOTECHNICAL SPECIFICATIONS