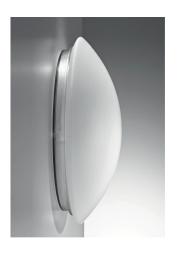

## BIS

WALL

Wall/ceiling lights in satin finish triplex opal blown glass, with embossed aluminium internal reflector, and a chlorine-resistant, anti-UV, neutral translucent polycarbonate base. Twist-lock system for the glass component. The Bis collection has IP44 protection.