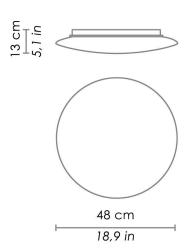

# zafferano LIGHTING



### **BIS**

WALL





Wall/ceiling lights in satin finish triplex opal blown glass, with embossed aluminium internal reflector, and a chlorine-resistant, anti-UV, neutral translucent polycarbonate base. Twist-lock system for the glass component. The Bis collection has IP44 protection.

CODE COLOR

ZA-LD611313NE Transparent

#### **DIMENSIONS AND HOLES**

Dimensions Ø 48 cm / Ø 18,9 in

#### ILLUMINOTECHNICAL SPECIFICATIONS

Source LED

Power LED 27,5 W **Total Watt** 29 W Lumen LED board 3450 lm Lumen lamp 2070 lm 130° Beam angle Color temperature 3000 K >90 **CRI** Dimmer **TRIAC** 

Lamp life minimum 2 years guaranteed

#### ILLUMINOTECHNICAL SPECIFICATIONS

Driver included Voltage 120 V Frequency 50/60 Hz

## zafferano LIGHTING

1319 North Broad St. Hillside, NJ 07205 • zafferanolighting.com

FOR PRODUCT A