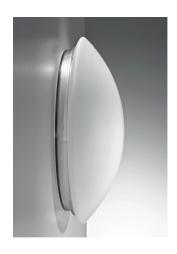

### **BIS**

WALL

Wall/ceiling lights in satin finish triplex opal blown glass, with embossed aluminium internal reflector, and a chlorine-resistant, anti-UV, neutral translucent polycarbonate base. Twist-lock system for the glass component. The Bis collection has IP44 protection.