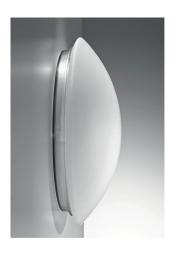

## BIS

WALL

Wall/ceiling lights in satin finish triplex opal blown glass, with embossed aluminium internal reflector, and a chlorine-resistant, anti-UV, neutral translucent polycarbonate base. Twist-lock system for the glass component. The Bis collection has IP44 protection.