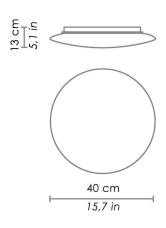

CODE COLOR

ZA-LD611213NE Transparent

**DIMENSIONS AND HOLES** 

Dimensions  $\varnothing$  40 cm /  $\varnothing$  15,7 in

ILLUMINOTECHNICAL SPECIFICATIONS

Source LED

**Power LED** 17 W Total Watt 18.5 W 2200 lm Lumen LED board 1510 lm Lumen lamp 130° Beam angle 3000 K Colour temperature >90 **CRI TRIAC** Dimmer