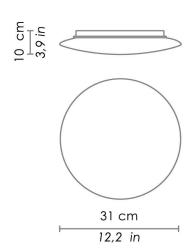

# zafferano LIGHTING



### BIS

WALL





Wall/ceiling lights in satin finish triplex opal blown glass, with embossed aluminium internal reflector and a chlorine-resistant, anti-UV, neutral translucent polycarbonate base. Twist-lock system for the glass component. The Bis collection has IP44 protection.

| CODE C |
|--------|
|--------|

ZA-LD611113NE Transparent

#### **DIMENSIONS AND HOLES**

Dimensions Ø 31 cm / Ø 12,2 in

#### ILLUMINOTECHNICAL SPECIFICATIONS

Source LED

**Power LED** 10,5 W **Total Watt** 12,5 W Lumen LED board 1350 lm Lumen lamp 1110 lm 130° Beam angle Colour temperature 3000 K >90 **CRI** Dimmer **TRIAC** 

Lamp life minimum 2 years guaranteed

#### ILLUMINOTECHNICAL SPECIFICATIONS

Driver included Voltage 120 V Frequency 50/60 Hz

## zafferano LIGHTING

1319 North Broad St. Hillside, NJ 07205 • zafferan