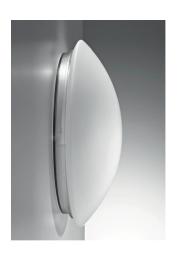

### BIS

WALL

Wall/ceiling lights in satin finish triplex opal blown glass, with embossed aluminium internal reflector and a chlorine-resistant, anti-UV, neutral translucent polycarbonate base. Twist-lock system for the glass component. The Bis collection has IP44 protection.