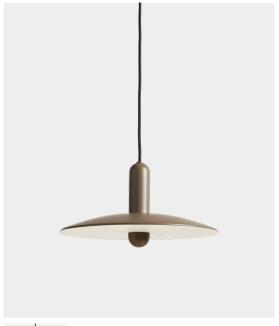

# LU PENDANT (SMALL)

#### DESIGNED BY BEAVERHAUSEN

THE LU PENDANT IS ALL ABOUT TWO CONTRASTING FORMS AND THEIR INTERACTION WITH EACH OTHER. THE BOLD VERTICAL ELEMENT APPEARS TO FLOAT THROUGH A THIN CIRCULAR LIGHT SOURCE. THE COMBINATION OF THESE TWO DISTINCTIVE SHAPES RESULTS IN AN APPEALING DESIGN THAT IS PERFECTLY BALANCED.

#### DIMENSIONS

Ø 330 x H 220 mm Ø 12.9 x H 8.6 "

# ITEM NO / COLOUR

132101 TAUPE (SMALL)