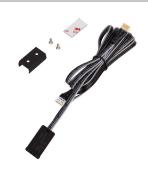

# **Infrared Sensor Switch**

# 3 Conductor Wire

| Fixture Type:   |  |
|-----------------|--|
| Catalog Number: |  |
| Project:        |  |
| Location:       |  |

| Model              | Flnish |
|--------------------|--------|
| IR-96-24VDC-CCT-BK | Black  |
| IR-96-24VDC-CCT-WT | White  |

### PRODUCT DESCRIPTION

IR (Infrared) sensors switch works by turning the lights on when it becomes unobstructed. This cabinet/door sensors switch is perfect for installation into wardrobes, furniture cabinets and drawers with a 96W power capabilities. Designed to work with 3 conductor wire InvisiLED CCT & Dim-To-Warm system.

#### **FEATURES**

- Compatible with InvisiLED CCT / Dim-To-Warm tape system
- 24VDC
- · Can be surface mounted with bracket provided or double sided adhesive
- 96W Max. power capabilities
- 5 years warranty