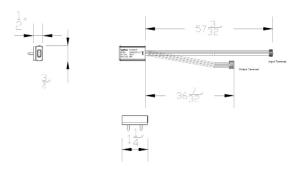

ct:        |  |
| Location:       |  |

| Model              | Flnish |
|--------------------|--------|
| IR-96-24VDC-CCT-BK | Black  |
| IR-96-24VDC-CCT-WT | White  |

### PRODUCT DESCRIPTION

IR (Infrared) sensors switch works by turning the lights on when it becomes unobstructed. This cabinet/door sensors switch is perfect for installation into wardrobes, furniture cabinets and drawers with a 96W power capabilities. Designed to work with 3 conductor wire InvisiLED CCT & Dim-To-Warm system.

#### **FEATURES**

- Compatible with InvisiLED CCT / Dim-To-Warm tape system
- 24VDC
- · Can be surface mounted with bracket provided or double sided adhesive
- 96W Max. power capabilities
- 5 years warranty

Notes: IR sensor must be mounted within 1-3 inches from cabinet door

### **LINE DRAWING**



## **SPECIFICATIONS**

Construction: Plastic

Input 24VDC, 96W Max.

Output: 24VDC, 96W Max

**Mounting:** Surface mounted with bracket provided or double

sided adhesive

Finish: White / Black
Environment: 50°F - 104°F

Indoor used only
Dry and damp location

waclighting.com Phone (800) 526.2588 Fax (800) 526.2585

**Headquarters/Eastern Distribution Center** 44 Harbor Park Drive Port Washington, NY 11050 **Central Distribution Center** 1600 Distribution Ct Lithia Springs, GA 30122 **Western Distribution Center** 1750 Archibald Avenue Ontario, CA 91761