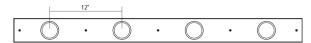

## SONNEMAN WAY OF LIGHT

votives<sup>™</sup> 4' LED Wall Bar **2853.03-LW** 

| DIMENSIONS            |              | SHADE 1                     |                    |
|-----------------------|--------------|-----------------------------|--------------------|
| Height                | 5"           | Quantity                    | 4                  |
| Width                 | 48"          | Color                       | Frosted            |
| Extension             | 4"           | Material                    | Large Clear Etchec |
| Minimum Extension     | 4"           |                             | Glass              |
| Maximum Extension     | 4"           | Height                      | 3"                 |
| ELECTRICAL SPECS      |              | SHADE 2                     |                    |
| Bulb Type             | Integral LED | Quantity                    | 4                  |
| Bulb Quantity         | 8            | Color                       | Clear              |
| Bulb Included?        | Yes          | Material                    | Acrylic            |
| Wattage               | 20           | AVAILABLE FINISHES          |                    |
| Initial Lumens        | 1890         | Satin White (.03)           |                    |
| Input Voltage         | 120VAC       | Bright Satin Aluminum (.16) |                    |
| CCT                   | 3000K        | Satin Black (.25)           |                    |
| CRI                   | 90           | GENERAL LISTINGS            |                    |
| Power Supply Type     | Driver       | cETL                        |                    |
| Power Supply Quantity | 1            | cUL                         |                    |
| Power Supply Location | Remote       | Damp Location               |                    |
| Dimming Type          | TRIAC/ELV    | PROJECT                     |                    |
| SHIPPING              |              | - Nojeci                    |                    |
|                       |              | QUANTITY                    |                    |
|                       |              | NOTES                       |                    |