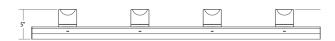

## SONNEMAN WAY OF LIGHT

votives<sup>™</sup> 4' LED Wall Bar **2853.03-LW** 

| DIMENSIONS            |              | SHADE 1                     |                    |
|-----------------------|--------------|-----------------------------|--------------------|
| Height                | 5"           | Quantity                    | 4                  |
| Width                 | 48"          | Color                       | Frosted            |
| Extension             | 4"           | Material                    | Large Clear Etchec |
| Minimum Extension     | 4"           |                             | Glass              |
| Maximum Extension     | 4"           | Height                      | 3"                 |
| ELECTRICAL SPECS      |              | SHADE 2                     |                    |
| Bulb Type             | Integral LED | Quantity                    | 4                  |
| Bulb Quantity         | 8            | Color                       | Clear              |
| Bulb Included?        | Yes          | Material                    | Acrylic            |
| Wattage               | 20           | AVAILABLE FINISHES          |                    |
| Initial Lumens        | 1890         | Satin White (.03)           |                    |
| Input Voltage         | 120VAC       | Bright Satin Aluminum (.16) |                    |
| CCT                   | 3000K        | Satin Black (.25)           |                    |
| CRI                   | 90           | GENERAL LISTINGS            |                    |
| Power Supply Type     | Driver       | cETL                        |                    |
| Power Supply Quantity | 1            | cUL                         |                    |
| Power Supply Location | Remote       | Damp Location               |                    |
| Dimming Type          | TRIAC/ELV    | PROJECT                     |                    |
| SHIPPING              |              | - Nojeci                    |                    |
|                       |              | QUANTITY                    |                    |
|                       |              | NOTES                       |                    |