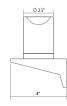

## **DIMENSIONS**

| Height            | 5" |
|-------------------|----|
| Width             | 4" |
| Extension         | 4" |
| Minimum Extension | 4" |
| Maximum Extension | 4" |