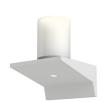

## **DIMENSIONS**

| Height            | 5" |
|-------------------|----|
| Width             | 4" |
| Extension         | 4" |
| Minimum Extension | 4" |
| Maximum Extension | 4" |