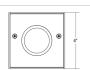

## **DIMENSIONS**

| Height            | 5" |
|-------------------|----|
| Width             | 4" |
| Extension         | 4" |
| Minimum Extension | 4" |
| Maximum Extension | 4" |