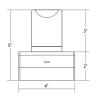

## **DIMENSIONS**

| Height            | 5" |
|-------------------|----|
| Width             | 4" |
| Extension         | 4" |
| Minimum Extension | 4" |
| Maximum Extension | 4" |

## SHADE 1

| Quantity | 1                  |
|----------|--------------------|
| Color    | Frosted            |
| Material | Clear Etched Glass |
| Height   | 3"                 |

### **SHADE 2**

| Quantity | 1       |
|----------|---------|
| Color    | Clear   |
| Material | Acrylic |