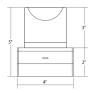

# **DIMENSIONS**

| Height            | 5" |
|-------------------|----|
| Width             | 4" |
| Extension         | 4" |
| Minimum Extension | 4" |
| Maximum Extension | 4" |