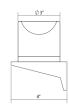

# **DIMENSIONS**

| Height            | 5" |
|-------------------|----|
| Width             | 4" |
| Extension         | 4" |
| Minimum Extension | 4" |
| Maximum Extension | 4" |