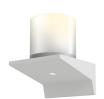

# **DIMENSIONS**

| Height            | 5" |
|-------------------|----|
| Width             | 4" |
| Extension         | 4" |
| Minimum Extension | 4" |
| Maximum Extension | 4" |

## SHADE 1

| SIIADE I |                             |
|----------|-----------------------------|
| Quantity | 1                           |
| Color    | Frosted                     |
| Material | Large Clear Etched<br>Glass |
| Height   | 3"                          |
| SHADE 2  |                             |
| Quantity | 1                           |
| Color    | Clear                       |