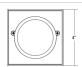

# **DIMENSIONS**

| Height            | 5" |
|-------------------|----|
| Width             | 4" |
| Extension         | 4" |
| Minimum Extension | 4" |
| Maximum Extension | 4" |