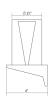

## **DIMENSIONS**

| Height            | 6.5" |
|-------------------|------|
| Width             | 4"   |
| Extension         | 4"   |
| Minimum Extension | 4"   |
| Maximum Extension | 4"   |