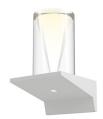

votives™ LED Sconce 2850.03-LC

## **DIMENSIONS**

| Height            | 6.5" |
|-------------------|------|
| Width             | 4"   |
| Extension         | 4"   |
| Minimum Extension | 4"   |
| Maximum Extension | 4"   |

## SHADE 1

| Quantity | 1                              |
|----------|--------------------------------|
| Color    | Clear                          |
| Material | Large Laser-<br>Etched Crystal |
| Height   | 4.5"                           |
| SHADE 2  |                                |
| Quantity | 1                              |
|          |                                |

| AVAII ARI E EINICHEC |         |
|----------------------|---------|
| Material             | Acrylic |
| Color                | Clear   |
| 6 1                  | -       |