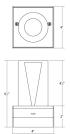

## **DIMENSIONS**

| Height            | 6.5" |
|-------------------|------|
| Width             | 4"   |
| Extension         | 4"   |
| Minimum Extension | 4"   |
| Maximum Extension | 4"   |