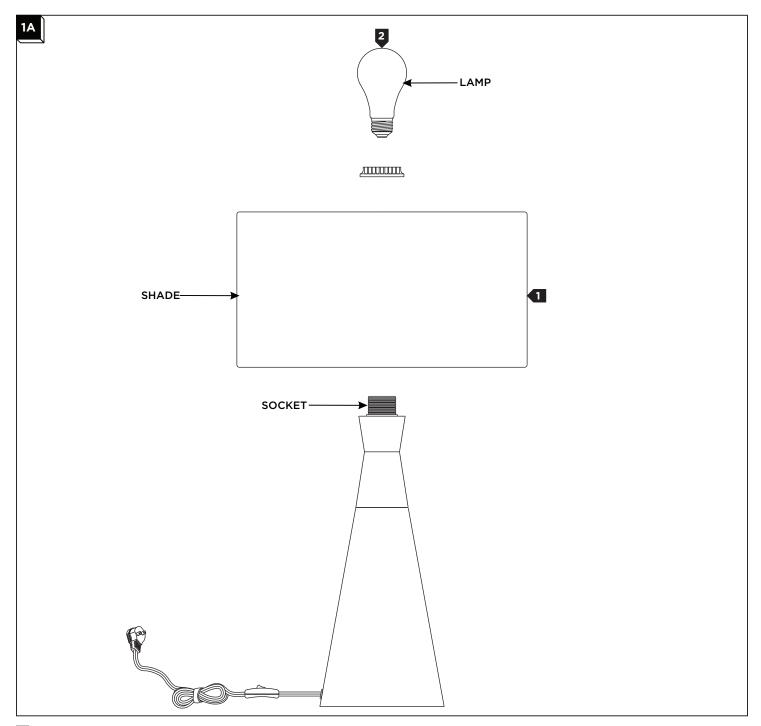

## **Install the Fixture**

- 1 Place the shade onto the socket and secure it in place by screwing the collar nut onto the socket.
- 2 Screw the lamp into the socket. Refer to the label on the lamp socket for Max Wattage Information.