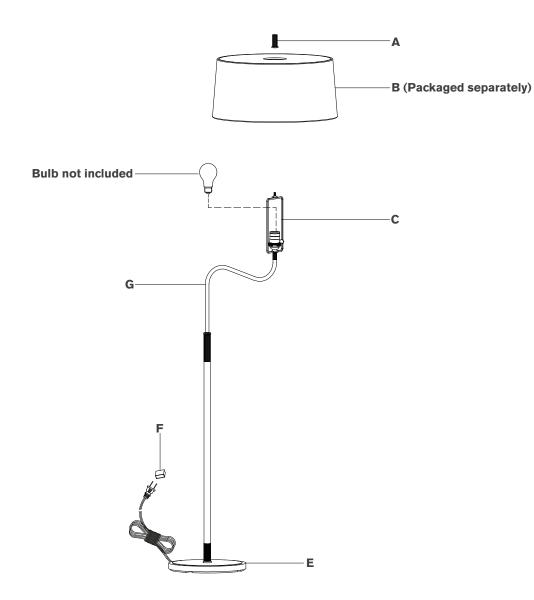

#### TOOLS REQUIRED (NOT INCLUDED):

Scissors

- 1. Carefully remove all parts from the box. Place on a clean, soft surface.
- 2. Remove finial (A) from harp (C).
- 3. Install light bulb into the socket.
- 4. Remove shade **(B)** from packaging and install to harp **(C)** using finial **(A)**.

**NOTE**: If shade has additional packaging, carefully cut off from interior of shade to avoid damages.

5. To adjust fixture height, push up or down on fixture rod **(G)** and adjust to desired position.

**NOTE:** Help feed electrical cord in or out of lamp for smoother adjustment.

- 6. Remove protective cover (F) from plug.
- 7. Plug into electrical outlet and test the fixture.

**Care Instructions:** Clean only with a soft dry cloth or feather duster. Do not use abrasive or chemical agents.