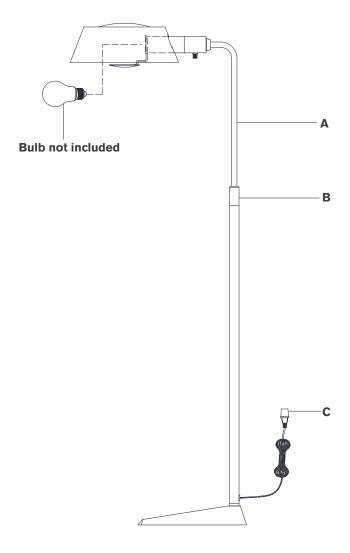

### Scissors

- 1. Carefully remove all parts from the box. Place on a clean, soft surface.
- 2. Loosen check ring **(B)** and adjust rod **(A)** to desired height, then tighten check ring **(B)**.
  - **NOTE:** Help feed electrical cord in or out of lamp for smoother adjustment.
- 3. Install light bulb into the socket.
- 4. Remove protective cover (C) from plug.
- 5. Plug into electrical outlet and test the fixture.