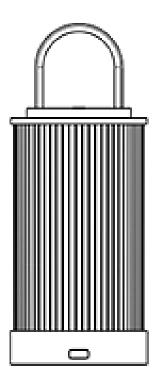

## TAWA BATTERY POWERED LAMP

## **SLTB27227x**

## **INSTRUCTIONS**

- 1. Carefully remove the fixture from the packaging and plug-in with supplied USB cord/plug. Ensure that the product is fully charged before initial use and turn the fixture on.
- 2. Pay attention to the indicator light, located next to the USB-C port:
  - a. Solid Red: The fixture needs to be charged.
  - b. Green Flashing: The fixture is currently charging.
  - c. Solid Green: The fixture is fully charged.

Note: It will take approximately 6 hours to fully charge the fixture.

3. Use the touch-sensitive switch to change the brightness setting.

CAUTION: Ensure that the silicone USB cover/plug is re-installed after charging to keep dust/moisture out of USB plug area.