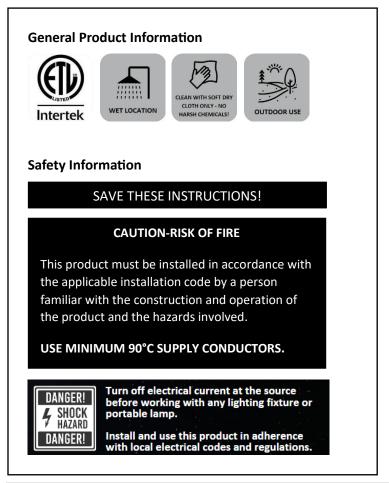

## **INSTRUCTIONS**

- 1. Carefully remove the fixture from the packaging and plug-in with supplied USB cord/plug. Ensure that the product is fully charged before initial use and turn the fixture on.
- 2. Pay attention to the indicator light, located next to the USB-C port:
  - a. Solid Red: The fixture needs to be charged.
  - b. Green Flashing: The fixture is currently charging.
  - c. Solid Green: The fixture is fully charged.

Note: It will take approximately 6 hours to fully charge the fixture.

3. Use the touch-sensitive switch to change the brightness setting.

CAUTION: Ensure that the silicone USB cover/plug is re-installed after charging to keep dust/moisture out of the USB plug area.