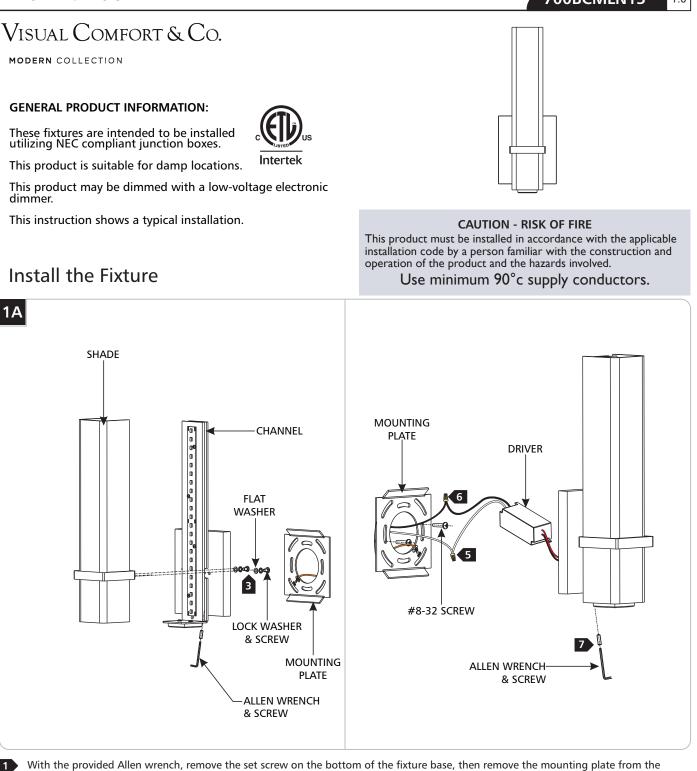

## 700BCMLN13 1.0

2 Install the mounting plate to the junction box with the two #8-32 screws provided.

3 Slide the shade through the channel and secure to the fixture using the flat washers, lock washers, and screws as shown.

4 Connect the fixture to a suitable ground in accordance with local electrical codes.

5 Connect the white driver wire to the neutral power line.

6 Connect the black driver wire to the hot power line.

fixture base

7

Properly place the driver, all wires. and wire nut connections into the junction box, then mount the fixture back onto the mounting plate and reinstall the set screw (reversal of step 1A).