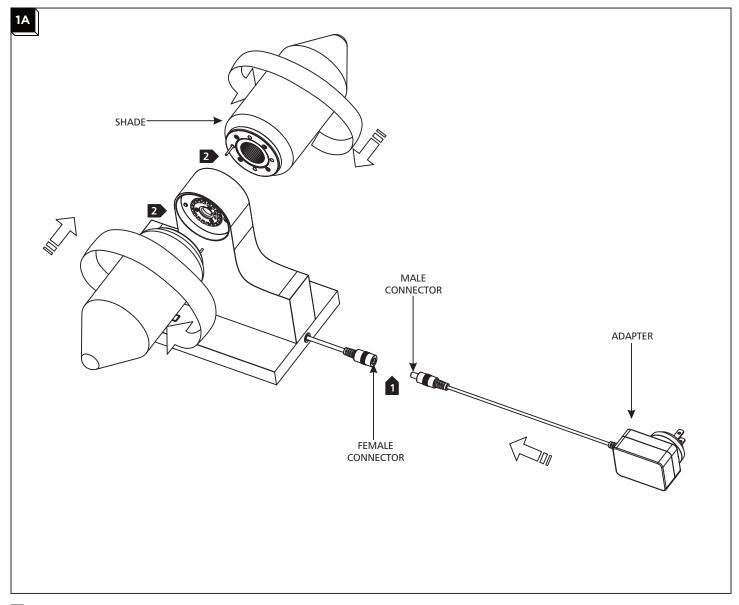

## **Install the Fixture**

Connect the male connector from the adapter to the female adapter on the fixture.
Screw the shades onto the fixture.