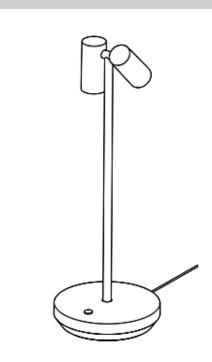

## **INSTRUCTIONS**

- 1. Carefully remove the fixture from the packaging and plug-in with supplied USB cord/plug. Ensure that the product is fully charged before initial use and turn the fixture on.
- 2. Pay attention to the indicator light, located next to the USB-C port.
  - a. Solid Red: The fixture needs to be charged.
  - b. Green Flashing: The fixture is currently charging.
  - c. Solid Green: The fixture is fully charged.

## Note: It will take approximately 6 hours to fully charge the fixture.

- 1. Use the touch-sensitive switch to change the brightness setting.
- 2. Optional: To adjust the light direction, turn the head up to 45 degrees. Do not turn the head more than 45 degrees, doing so can cause damage to the fixture.

CAUTION: Ensure that the silicone USB cover/plug is re-installed after charging to keep dust/moisture out of USB plug area.

© 2023 Visual Comfort & Co. All rights reserved.