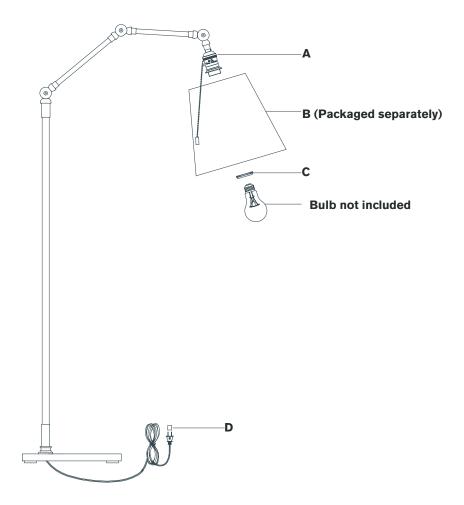

## TOOLS REQUIRED (NOT INCLUDED):

Scissors

- 1. Carefully remove all parts from the box. Place on a clean, soft surface.
- 2. Remove socket ring (C) from socket (A).
- Remove shade (B) from packaging and install to socket (C) using socket ring (C).

**NOTE:** If shade has additional packaging, carefully cut off from interior of shade to avoid damages.

- 4. Install light bulb into the socket.
- 5. Adjust shade up or down to desired position.
- 6. Plug into electrical outlet and test the fixture.