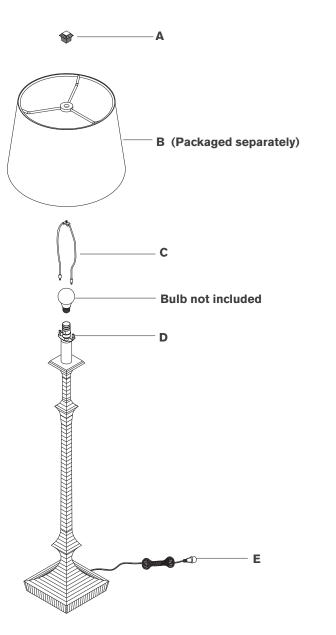

## TOOLS REQUIRED (NOT INCLUDED):

Scissors

- 1. Carefully remove all parts from the box. Place on a clean, soft surface.
- 2. Install harp **(C)** by squeezing together and inserting into top of saddle **(D)**.
- 3. Remove finial (A) from harp (C).
- 4. Remove shade **(B)** from packaging and install to harp **(C)** using finial **(A)**.

**NOTE:** If shade has additional packaging, carefully cut off from interior of shade to avoid damages.

- 5. Install light bulb into the socket.
- 6. Remove protective cover **(E)** from plug.
- 7. Plug into electrical outlet and test the fixture.