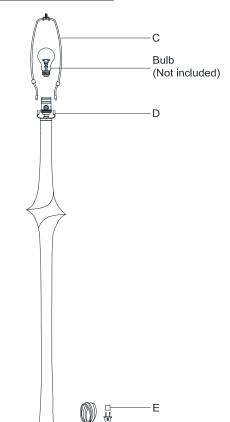

1. Carefully remove all parts from the box.

- 2. Install harp (C) onto the saddle (D).
- 3. Remove the finial (A) from the harp (C).
- 4. Place shade (B) to the harp (C) and secure with finial (A).
- 5. Insert bulb (not included) into the socket.
- 6. Remove protective plug cover (E) from the plug.
- 7. Plug into a proper electrical outlet and test the fixture.
- 8. Assembly is complete.