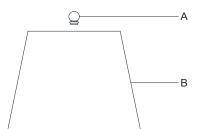

1. Carefully remove all parts from the box.

- 2. Install harp (C) onto the saddle (D).
- 3. Remove the finial (A) from the harp (C).
- 4. Place shade (B) to the harp (C) and secure with finial (A).
- 5. Insert bulb (not included) into the socket.
- 6. Remove protective plug cover (E) from the plug.
- 7. Plug into a proper electrical outlet and test the fixture.
- 8. Assembly is complete.