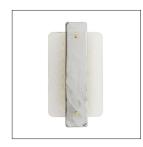

## URIAH SCONCE

49668 H: 15 IN, W: 8 IN, D: 4.5 IN Clear Seedy Contract Suitable As Is Much like its lamp predecessor let the Uriah Sconce elevate your wall space to museum status. A thick seedy slumped glass in a smoke luster finish cascades down the front of a clear seedy glass wall to create this functional showpiece. The use ofmixed materials that shape this rectangular form brings a refined organic element to a space. finish will vary. Damp-rated, although limited covered outdoor conditions may affect finish.

## **APPEARANCE**

Material Glass, Steel

Finish Antique Brass, Clear Seedy

Top Coat/Sealant false

**DIMENSIONS** 

Center Of Mount From Btm 7.5 IN

Backplate H: 12 IN, W: 5 IN, D: .5 IN

Mount Dia: 4.00 IN