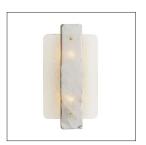

## URIAH SCONCE

49668 H: 15 IN, W: 8 IN, D: 4.5 IN Clear Seedy Contract Suitable As Is Much like its lamp predecessor let the Uriah Sconce elevate your wall space to museum status. A thick seedy slumped glass in a smoke luster finish cascades down the front of a clear seedy glass wall to create this functional showpiece. The use ofmixed materials that shape this rectangular form brings a refined organic element to a space. finish will vary. Damp-rated, although limited covered outdoor conditions may affect finish.

## **APPEARANCE**

Material Glass, Steel

Finish Antique Brass, Clear Seedy

Top Coat/Sealant false

**DIMENSIONS** 

Center Of Mount From Btm 7.5 IN

Backplate H: 12 IN, W: 5 IN, D: .5 IN

Mount Dia: 4.00 IN

WIRING

Rating Damp

Cord 1 FT IN, Black/White, SVT

Socket 2, Type B - E12

Maximum Watt 60 Voltage 110-120 V