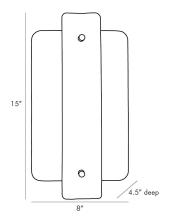

## URIAH SCONCE

49668 H: 15 IN, W: 8 IN, D: 4.5 IN Clear Seedy Contract Suitable As Is Much like its lamp predecessor let the Uriah Sconce elevate your wall space to museum status. A thick seedy slumped glass in a smoke luster finish cascades down the front of a clear seedy glass wall to create this functional showpiece. The use ofmixed materials that shape this rectangular form brings a refined organic element to a space. finish will vary. Damp-rated, although limited covered outdoor conditions may affect finish.

## **APPEARANCE**

Material Glass, Steel

Finish Antique Brass, Clear Seedy

Top Coat/Sealant false

**DIMENSIONS** 

Center Of Mount From Btm 7.5 IN

Backplate H: 12 IN, W: 5 IN, D: .5 IN

Mount Dia: 4.00 IN