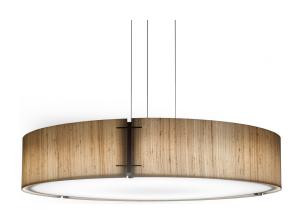

## **Base Specs**

36"dia x 7"h x 16.5-96" adj. OAH Cable Hung

## **Notes**

Powered hanging cables - no power cable

© 2021 UltraLights Lighting

## Loom 23520-36