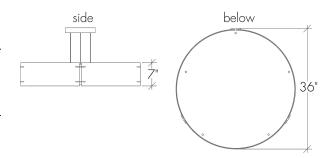

# Loom 23520-36

| project name:       |  |
|---------------------|--|
| project location:   |  |
| specifier name:     |  |
| specifier location: |  |
| quantity:           |  |
| fixture type:       |  |



## **Base Specs**

36"dia x 7"h x 16.5-96" adj. OAH Cable Hung

## **Notes**

Powered hanging cables - no power cable













© 2021 UltraLights Lighting

## Loom 23520-36

#### standard finish:

BA - Bronze Age

BK - Black

BP - Black Pearl

CB - Cast Bronze

CH - Chestnut

CR - Chrome

DI - Dark Iron

EB - Empire Bronze

MB - Medieval Bronze

NB - New Brass

SB - Smokey Brass

SP - Satin Pewter

SS - Smoked Silver

WH - White

## lamping:

**04**: 82.6w Integrated LED, 12968 Initial Lumens, 3000K, 90 CRI, 120V-277V, 0-10V Dimming, UL/cUL Dry/Damp (Powered hanging cables - NO BLACK POWER CORD)

**14**: 50.4w Integrated LED, 7086 Initial Lumens, 3000K, 90 CRI, 120V, Standard Phase Dimming, UL/cUL Dry/ Damp

## standard diffuser:

ML - Modern Linen

MS - Milan Silk

OL - Oyster Linen

RS - Rattan Silk

## mounting:

Sloped Ceiling Adaptable - #\$ Inquire