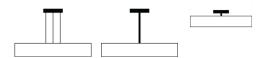

**

Powered hanging cables - no power cable













© 2021 UltraLights Lighting

## Loom 23520-36

#### standard finish:

BA - Bronze Age

BK - Black

BP - Black Pearl

CB - Cast Bronze

CH - Chestnut

CR - Chrome

DI - Dark Iron

EB - Empire Bronze

MB - Medieval Bronze

NB - New Brass

SB - Smokey Brass

SP - Satin Pewter

SS - Smoked Silver

WH - White

## lamping:

**04**: 82.6w Integrated LED, 12968 Initial Lumens, 3000K, 90 CRI, 120V-277V, 0-10V Dimming, UL/cUL Dry/Damp (Powered hanging cables - NO BLACK POWER CORD)

**14**: 50.4w Integrated LED, 7086 Initial Lumens, 3000K, 90 CRI, 120V, Standard Phase Dimming, UL/cUL Dry/ Damp

## standard diffuser:

ML - Modern Linen

MS - Milan Silk

OL - Oyster Linen

RS - Rattan Silk

## mounting:

Sloped Ceiling Adaptable - #\$ Inquire