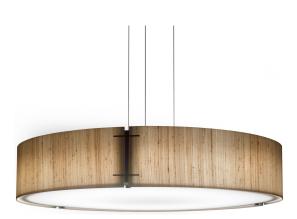

## **Base Specs**

36"dia x 7"h x 16.5-96" adj. OAH Cable Hung

## **Notes**

Powered hanging cables - no power cable

© 2021 UltraLights Lighting

## Loom 23520-36