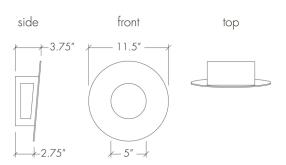

# Eo 20447

| project name:       |  |  |
|---------------------|--|--|
| project location:   |  |  |
| specifier name:     |  |  |
| specifier location: |  |  |
| quantity:           |  |  |
| fixture type:       |  |  |

modifications:

# **Base Specs**

12"dia x 3.75"d











## Eo 20447

#### standard finish:

BA - Bronze Age

BK - Black

BP - Black Pearl

CB - Cast Bronze

CH - Chestnut

CR - Chrome

DI - Dark Iron

EB - Empire Bronze

MB - Medieval Bronze

NB - New Brass

SB - Smokey Brass

SP - Satin Pewter

SS - Smoked Silver

### lamping:

**04**: 8.4w Integrated LED, 1181 Initial Lumens, 3000K, 90 CRI, 120V-277V, 0-10V Dimming, UL/cUL Dry/Damp

**14**: 8.4w Integrated LED, 1181 Initial Lumens, 3000K, 90 CRI, 120V, Standard Phase Dimming, UL/cUL Dry/Damp

### standard diffuser:

premium diffuser:

OA - Opal Acrylic

CO - Caramel Onyx FA - Faux Alabaster TS - Tea Stained WS - White Swirl