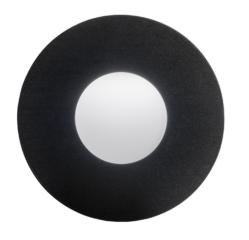

# Eo 20447

| project name:       |  |  |
|---------------------|--|--|
| project location:   |  |  |
| specifier name:     |  |  |
| specifier location: |  |  |
| quantity:           |  |  |
| fixture type:       |  |  |

modifications:

# **Base Specs**

12"dia x 3.75"d











## Eo 20447

#### standard finish:

BA - Bronze Age

BK - Black

BP - Black Pearl

CB - Cast Bronze

CH - Chestnut

CR - Chrome

DI - Dark Iron

EB - Empire Bronze

MB - Medieval Bronze

NB - New Brass

SB - Smokey Brass

SP - Satin Pewter

SS - Smoked Silver

### lamping:

**04**: 8.4w Integrated LED, 1181 Initial Lumens, 3000K, 90 CRI, 120V-277V, 0-10V Dimming, UL/cUL Dry/Damp

**14**: 8.4w Integrated LED, 1181 Initial Lumens, 3000K, 90 CRI, 120V, Standard Phase Dimming, UL/cUL Dry/Damp

### standard diffuser:

premium diffuser:

OA - Opal Acrylic

CO - Caramel Onyx FA - Faux Alabaster TS - Tea Stained WS - White Swirl