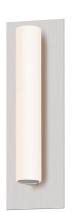

## tubo slim led 12" LED Panel Sconce

### 2441.13-FT

### SHADE 1

| Color                 | White                |
|-----------------------|----------------------|
| Material              | Tubular Etched Glass |
| Height                | 12"                  |
| Diameter              | 2                    |
| AVAILABLE FINISHES    |                      |
| Polished Chrome (.01) |                      |
| Satin Nickel (.13)    |                      |
| GENERAL LISTINGS      |                      |
| cETL                  |                      |
| cUL                   |                      |
| Damp Location         |                      |
| PROJECT               |                      |
|                       |                      |
|                       |                      |