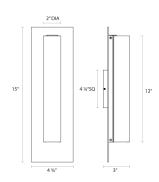

# DIMENSIONS

| Height                | 15"           |
|-----------------------|---------------|
| Width                 | 4.75"         |
| Extension             | 3"            |
| Minimum Extension     | 3"            |
| Maximum Extension     | 3"            |
| Switch Type           | N/A"          |
| Fixture Weight        | 5 lbs.        |
| ELECTRICAL SPECS      |               |
| Bulb Type             | Integral LED  |
| Bulb Quantity         | 0             |
| Bulb Included?        | Yes           |
| Wattage               | 8             |
| Initial Lumens        | 540           |
| Input Voltage         | 120VAC        |
| ССТ                   | 3000K         |
| CRI                   | 90            |
| Power Supply Type     | Transformer   |
| Power Supply Quantity | 1             |
| Power Supply Location | Outlet Box    |
| Dimming Type          | ELV           |
| SHIPPING              |               |
| Carton 1 L x W x H    | 22" x 7" x 7" |
| Carton 1 GW           | 5 lbs.        |

### SHADE 1

| Color                 | White                |
|-----------------------|----------------------|
| Material              | Tubular Etched Glass |
| Height                | 12"                  |
| Diameter              | 2                    |
| AVAILABLE FINISHES    |                      |
| Polished Chrome (.01) |                      |
| Satin Nickel (.13)    |                      |
| GENERAL LISTINGS      |                      |
| cETL                  |                      |
| cUL                   |                      |
| Damp Location         |                      |
| PROJECT               |                      |
|                       |                      |
|                       |                      |